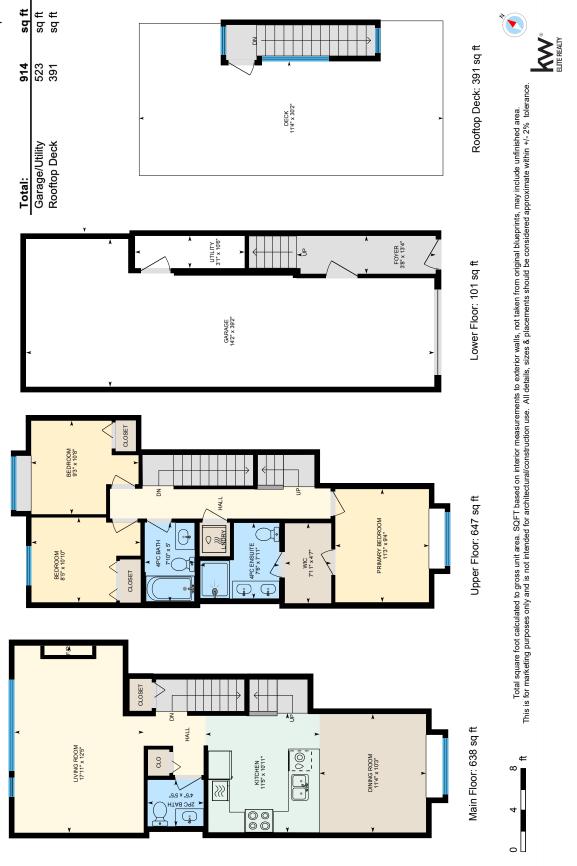

Presented by: **Jason Dryburgh PREC\*** Keller Williams Elite Realty https://MRKTrealtors.com

| R2808617                                                                                                                                                                                                                                                                                                                                                                                                                                                                                                                                                                                                                                                                                                                                                                                                                                                                                                                                                                                                                                                                                                                                                                                                                                                                                                                                                                                                                                                                                                                                                                                                                                                                                                                                                                                                                                                                                                                                                                                                                                                                                                                                                                                                                                                                                                                                                                                                                                                                                                                         |                                                                                                                                                                                                                                                                                                                                                                                                                                                                                                                                                                         |                                                                                                                                                                                                                                                                                                                                                                                                                                                                                                                                                                                                                                                                                                                                                                                                                                                                                                                                                                                                                                                                                                                                                                                                                                                                                                                                                                                                                                                                                                                                                                                                                                                                                                                                                                                                                                                                                                                                                                                                                                                                                                                                                                                                                                                                                                                                                                                                                                                                                                                                                                                                                                                                                                                                                                    |                                                                                                                                                                                                                                                                                                                | TH DYKE RC<br>Vestminster                                                                               | DAD                                                                                                                   |                                                                                                                                                                                                                                                                                                                                                                                                                                                                                                                                                                                                                                                                                                                                                                                                                                                                                                                                                                                                                                                                                                                                                                                                                                                                                                                                                                                                                                                                                                                                                                                                                                                                                                                                                                                                                                                                                                                                                                                                                                                                                                                                |                                                                  | Residential At                                         |                                       |
|----------------------------------------------------------------------------------------------------------------------------------------------------------------------------------------------------------------------------------------------------------------------------------------------------------------------------------------------------------------------------------------------------------------------------------------------------------------------------------------------------------------------------------------------------------------------------------------------------------------------------------------------------------------------------------------------------------------------------------------------------------------------------------------------------------------------------------------------------------------------------------------------------------------------------------------------------------------------------------------------------------------------------------------------------------------------------------------------------------------------------------------------------------------------------------------------------------------------------------------------------------------------------------------------------------------------------------------------------------------------------------------------------------------------------------------------------------------------------------------------------------------------------------------------------------------------------------------------------------------------------------------------------------------------------------------------------------------------------------------------------------------------------------------------------------------------------------------------------------------------------------------------------------------------------------------------------------------------------------------------------------------------------------------------------------------------------------------------------------------------------------------------------------------------------------------------------------------------------------------------------------------------------------------------------------------------------------------------------------------------------------------------------------------------------------------------------------------------------------------------------------------------------------|-------------------------------------------------------------------------------------------------------------------------------------------------------------------------------------------------------------------------------------------------------------------------------------------------------------------------------------------------------------------------------------------------------------------------------------------------------------------------------------------------------------------------------------------------------------------------|--------------------------------------------------------------------------------------------------------------------------------------------------------------------------------------------------------------------------------------------------------------------------------------------------------------------------------------------------------------------------------------------------------------------------------------------------------------------------------------------------------------------------------------------------------------------------------------------------------------------------------------------------------------------------------------------------------------------------------------------------------------------------------------------------------------------------------------------------------------------------------------------------------------------------------------------------------------------------------------------------------------------------------------------------------------------------------------------------------------------------------------------------------------------------------------------------------------------------------------------------------------------------------------------------------------------------------------------------------------------------------------------------------------------------------------------------------------------------------------------------------------------------------------------------------------------------------------------------------------------------------------------------------------------------------------------------------------------------------------------------------------------------------------------------------------------------------------------------------------------------------------------------------------------------------------------------------------------------------------------------------------------------------------------------------------------------------------------------------------------------------------------------------------------------------------------------------------------------------------------------------------------------------------------------------------------------------------------------------------------------------------------------------------------------------------------------------------------------------------------------------------------------------------------------------------------------------------------------------------------------------------------------------------------------------------------------------------------------------------------------------------------|----------------------------------------------------------------------------------------------------------------------------------------------------------------------------------------------------------------------------------------------------------------------------------------------------------------|---------------------------------------------------------------------------------------------------------|-----------------------------------------------------------------------------------------------------------------------|--------------------------------------------------------------------------------------------------------------------------------------------------------------------------------------------------------------------------------------------------------------------------------------------------------------------------------------------------------------------------------------------------------------------------------------------------------------------------------------------------------------------------------------------------------------------------------------------------------------------------------------------------------------------------------------------------------------------------------------------------------------------------------------------------------------------------------------------------------------------------------------------------------------------------------------------------------------------------------------------------------------------------------------------------------------------------------------------------------------------------------------------------------------------------------------------------------------------------------------------------------------------------------------------------------------------------------------------------------------------------------------------------------------------------------------------------------------------------------------------------------------------------------------------------------------------------------------------------------------------------------------------------------------------------------------------------------------------------------------------------------------------------------------------------------------------------------------------------------------------------------------------------------------------------------------------------------------------------------------------------------------------------------------------------------------------------------------------------------------------------------|------------------------------------------------------------------|--------------------------------------------------------|---------------------------------------|
| Board: V                                                                                                                                                                                                                                                                                                                                                                                                                                                                                                                                                                                                                                                                                                                                                                                                                                                                                                                                                                                                                                                                                                                                                                                                                                                                                                                                                                                                                                                                                                                                                                                                                                                                                                                                                                                                                                                                                                                                                                                                                                                                                                                                                                                                                                                                                                                                                                                                                                                                                                                         |                                                                                                                                                                                                                                                                                                                                                                                                                                                                                                                                                                         |                                                                                                                                                                                                                                                                                                                                                                                                                                                                                                                                                                                                                                                                                                                                                                                                                                                                                                                                                                                                                                                                                                                                                                                                                                                                                                                                                                                                                                                                                                                                                                                                                                                                                                                                                                                                                                                                                                                                                                                                                                                                                                                                                                                                                                                                                                                                                                                                                                                                                                                                                                                                                                                                                                                                                                    |                                                                                                                                                                                                                                                                                                                | nsborough                                                                                               |                                                                                                                       |                                                                                                                                                                                                                                                                                                                                                                                                                                                                                                                                                                                                                                                                                                                                                                                                                                                                                                                                                                                                                                                                                                                                                                                                                                                                                                                                                                                                                                                                                                                                                                                                                                                                                                                                                                                                                                                                                                                                                                                                                                                                                                                                |                                                                  | \$1,118,00                                             | · · / _                               |
| Townhouse                                                                                                                                                                                                                                                                                                                                                                                                                                                                                                                                                                                                                                                                                                                                                                                                                                                                                                                                                                                                                                                                                                                                                                                                                                                                                                                                                                                                                                                                                                                                                                                                                                                                                                                                                                                                                                                                                                                                                                                                                                                                                                                                                                                                                                                                                                                                                                                                                                                                                                                        |                                                                                                                                                                                                                                                                                                                                                                                                                                                                                                                                                                         |                                                                                                                                                                                                                                                                                                                                                                                                                                                                                                                                                                                                                                                                                                                                                                                                                                                                                                                                                                                                                                                                                                                                                                                                                                                                                                                                                                                                                                                                                                                                                                                                                                                                                                                                                                                                                                                                                                                                                                                                                                                                                                                                                                                                                                                                                                                                                                                                                                                                                                                                                                                                                                                                                                                                                                    |                                                                                                                                                                                                                                                                                                                | 3M 0N3                                                                                                  |                                                                                                                       |                                                                                                                                                                                                                                                                                                                                                                                                                                                                                                                                                                                                                                                                                                                                                                                                                                                                                                                                                                                                                                                                                                                                                                                                                                                                                                                                                                                                                                                                                                                                                                                                                                                                                                                                                                                                                                                                                                                                                                                                                                                                                                                                |                                                                  |                                                        | (SP) 🚺                                |
|                                                                                                                                                                                                                                                                                                                                                                                                                                                                                                                                                                                                                                                                                                                                                                                                                                                                                                                                                                                                                                                                                                                                                                                                                                                                                                                                                                                                                                                                                                                                                                                                                                                                                                                                                                                                                                                                                                                                                                                                                                                                                                                                                                                                                                                                                                                                                                                                                                                                                                                                  |                                                                                                                                                                                                                                                                                                                                                                                                                                                                                                                                                                         | A.A.                                                                                                                                                                                                                                                                                                                                                                                                                                                                                                                                                                                                                                                                                                                                                                                                                                                                                                                                                                                                                                                                                                                                                                                                                                                                                                                                                                                                                                                                                                                                                                                                                                                                                                                                                                                                                                                                                                                                                                                                                                                                                                                                                                                                                                                                                                                                                                                                                                                                                                                                                                                                                                                                                                                                                               | Sold Date:                                                                                                                                                                                                                                                                                                     |                                                                                                         | If new,GST/HS                                                                                                         |                                                                                                                                                                                                                                                                                                                                                                                                                                                                                                                                                                                                                                                                                                                                                                                                                                                                                                                                                                                                                                                                                                                                                                                                                                                                                                                                                                                                                                                                                                                                                                                                                                                                                                                                                                                                                                                                                                                                                                                                                                                                                                                                | Origi                                                            | inal Price: <b>\$1</b> ,                               | 118,000                               |
|                                                                                                                                                                                                                                                                                                                                                                                                                                                                                                                                                                                                                                                                                                                                                                                                                                                                                                                                                                                                                                                                                                                                                                                                                                                                                                                                                                                                                                                                                                                                                                                                                                                                                                                                                                                                                                                                                                                                                                                                                                                                                                                                                                                                                                                                                                                                                                                                                                                                                                                                  |                                                                                                                                                                                                                                                                                                                                                                                                                                                                                                                                                                         |                                                                                                                                                                                                                                                                                                                                                                                                                                                                                                                                                                                                                                                                                                                                                                                                                                                                                                                                                                                                                                                                                                                                                                                                                                                                                                                                                                                                                                                                                                                                                                                                                                                                                                                                                                                                                                                                                                                                                                                                                                                                                                                                                                                                                                                                                                                                                                                                                                                                                                                                                                                                                                                                                                                                                                    | Meas. Type:                                                                                                                                                                                                                                                                                                    |                                                                                                         | Bedrooms:                                                                                                             | 3                                                                                                                                                                                                                                                                                                                                                                                                                                                                                                                                                                                                                                                                                                                                                                                                                                                                                                                                                                                                                                                                                                                                                                                                                                                                                                                                                                                                                                                                                                                                                                                                                                                                                                                                                                                                                                                                                                                                                                                                                                                                                                                              | Appr                                                             | ox. Year Built                                         | 2023                                  |
| -                                                                                                                                                                                                                                                                                                                                                                                                                                                                                                                                                                                                                                                                                                                                                                                                                                                                                                                                                                                                                                                                                                                                                                                                                                                                                                                                                                                                                                                                                                                                                                                                                                                                                                                                                                                                                                                                                                                                                                                                                                                                                                                                                                                                                                                                                                                                                                                                                                                                                                                                |                                                                                                                                                                                                                                                                                                                                                                                                                                                                                                                                                                         |                                                                                                                                                                                                                                                                                                                                                                                                                                                                                                                                                                                                                                                                                                                                                                                                                                                                                                                                                                                                                                                                                                                                                                                                                                                                                                                                                                                                                                                                                                                                                                                                                                                                                                                                                                                                                                                                                                                                                                                                                                                                                                                                                                                                                                                                                                                                                                                                                                                                                                                                                                                                                                                                                                                                                                    | Frontage(feet):                                                                                                                                                                                                                                                                                                |                                                                                                         | Bathrooms:                                                                                                            | 3                                                                                                                                                                                                                                                                                                                                                                                                                                                                                                                                                                                                                                                                                                                                                                                                                                                                                                                                                                                                                                                                                                                                                                                                                                                                                                                                                                                                                                                                                                                                                                                                                                                                                                                                                                                                                                                                                                                                                                                                                                                                                                                              | Age:                                                             |                                                        | 0                                     |
| ià.                                                                                                                                                                                                                                                                                                                                                                                                                                                                                                                                                                                                                                                                                                                                                                                                                                                                                                                                                                                                                                                                                                                                                                                                                                                                                                                                                                                                                                                                                                                                                                                                                                                                                                                                                                                                                                                                                                                                                                                                                                                                                                                                                                                                                                                                                                                                                                                                                                                                                                                              |                                                                                                                                                                                                                                                                                                                                                                                                                                                                                                                                                                         |                                                                                                                                                                                                                                                                                                                                                                                                                                                                                                                                                                                                                                                                                                                                                                                                                                                                                                                                                                                                                                                                                                                                                                                                                                                                                                                                                                                                                                                                                                                                                                                                                                                                                                                                                                                                                                                                                                                                                                                                                                                                                                                                                                                                                                                                                                                                                                                                                                                                                                                                                                                                                                                                                                                                                                    | Frontage(metre                                                                                                                                                                                                                                                                                                 | es):                                                                                                    | Full Baths:                                                                                                           | 2                                                                                                                                                                                                                                                                                                                                                                                                                                                                                                                                                                                                                                                                                                                                                                                                                                                                                                                                                                                                                                                                                                                                                                                                                                                                                                                                                                                                                                                                                                                                                                                                                                                                                                                                                                                                                                                                                                                                                                                                                                                                                                                              | Zoni                                                             | ng:                                                    | RT-3A                                 |
| Contraction of the second                                                                                                                                                                                                                                                                                                                                                                                                                                                                                                                                                                                                                                                                                                                                                                                                                                                                                                                                                                                                                                                                                                                                                                                                                                                                                                                                                                                                                                                                                                                                                                                                                                                                                                                                                                                                                                                                                                                                                                                                                                                                                                                                                                                                                                                                                                                                                                                                                                                                                                        |                                                                                                                                                                                                                                                                                                                                                                                                                                                                                                                                                                         | INST                                                                                                                                                                                                                                                                                                                                                                                                                                                                                                                                                                                                                                                                                                                                                                                                                                                                                                                                                                                                                                                                                                                                                                                                                                                                                                                                                                                                                                                                                                                                                                                                                                                                                                                                                                                                                                                                                                                                                                                                                                                                                                                                                                                                                                                                                                                                                                                                                                                                                                                                                                                                                                                                                                                                                               | Depth / Size (ft                                                                                                                                                                                                                                                                                               | .):                                                                                                     | Half Baths:                                                                                                           | 1                                                                                                                                                                                                                                                                                                                                                                                                                                                                                                                                                                                                                                                                                                                                                                                                                                                                                                                                                                                                                                                                                                                                                                                                                                                                                                                                                                                                                                                                                                                                                                                                                                                                                                                                                                                                                                                                                                                                                                                                                                                                                                                              | Gros                                                             | s Taxes:                                               | \$0.00                                |
|                                                                                                                                                                                                                                                                                                                                                                                                                                                                                                                                                                                                                                                                                                                                                                                                                                                                                                                                                                                                                                                                                                                                                                                                                                                                                                                                                                                                                                                                                                                                                                                                                                                                                                                                                                                                                                                                                                                                                                                                                                                                                                                                                                                                                                                                                                                                                                                                                                                                                                                                  |                                                                                                                                                                                                                                                                                                                                                                                                                                                                                                                                                                         | A. A.F.                                                                                                                                                                                                                                                                                                                                                                                                                                                                                                                                                                                                                                                                                                                                                                                                                                                                                                                                                                                                                                                                                                                                                                                                                                                                                                                                                                                                                                                                                                                                                                                                                                                                                                                                                                                                                                                                                                                                                                                                                                                                                                                                                                                                                                                                                                                                                                                                                                                                                                                                                                                                                                                                                                                                                            | Sq. Footage:                                                                                                                                                                                                                                                                                                   | 0.00                                                                                                    |                                                                                                                       |                                                                                                                                                                                                                                                                                                                                                                                                                                                                                                                                                                                                                                                                                                                                                                                                                                                                                                                                                                                                                                                                                                                                                                                                                                                                                                                                                                                                                                                                                                                                                                                                                                                                                                                                                                                                                                                                                                                                                                                                                                                                                                                                | For <sup>-</sup>                                                 | Tax Year:                                              | 2022                                  |
| THE R. P. LEWIS                                                                                                                                                                                                                                                                                                                                                                                                                                                                                                                                                                                                                                                                                                                                                                                                                                                                                                                                                                                                                                                                                                                                                                                                                                                                                                                                                                                                                                                                                                                                                                                                                                                                                                                                                                                                                                                                                                                                                                                                                                                                                                                                                                                                                                                                                                                                                                                                                                                                                                                  |                                                                                                                                                                                                                                                                                                                                                                                                                                                                                                                                                                         |                                                                                                                                                                                                                                                                                                                                                                                                                                                                                                                                                                                                                                                                                                                                                                                                                                                                                                                                                                                                                                                                                                                                                                                                                                                                                                                                                                                                                                                                                                                                                                                                                                                                                                                                                                                                                                                                                                                                                                                                                                                                                                                                                                                                                                                                                                                                                                                                                                                                                                                                                                                                                                                                                                                                                                    | Flood Plain:                                                                                                                                                                                                                                                                                                   |                                                                                                         | P.I.D.: <b>031-8</b>                                                                                                  | 98-696                                                                                                                                                                                                                                                                                                                                                                                                                                                                                                                                                                                                                                                                                                                                                                                                                                                                                                                                                                                                                                                                                                                                                                                                                                                                                                                                                                                                                                                                                                                                                                                                                                                                                                                                                                                                                                                                                                                                                                                                                                                                                                                         | Tax                                                              | Inc. Utilities?:                                       | No                                    |
|                                                                                                                                                                                                                                                                                                                                                                                                                                                                                                                                                                                                                                                                                                                                                                                                                                                                                                                                                                                                                                                                                                                                                                                                                                                                                                                                                                                                                                                                                                                                                                                                                                                                                                                                                                                                                                                                                                                                                                                                                                                                                                                                                                                                                                                                                                                                                                                                                                                                                                                                  |                                                                                                                                                                                                                                                                                                                                                                                                                                                                                                                                                                         |                                                                                                                                                                                                                                                                                                                                                                                                                                                                                                                                                                                                                                                                                                                                                                                                                                                                                                                                                                                                                                                                                                                                                                                                                                                                                                                                                                                                                                                                                                                                                                                                                                                                                                                                                                                                                                                                                                                                                                                                                                                                                                                                                                                                                                                                                                                                                                                                                                                                                                                                                                                                                                                                                                                                                                    | View:<br>Complex / Subo<br>First Nation<br>Services Conncto                                                                                                                                                                                                                                                    | div: CHANNEL                                                                                            | FRONT + CITY<br>PENNYFARTH<br>latural Gas, Sani                                                                       | ING                                                                                                                                                                                                                                                                                                                                                                                                                                                                                                                                                                                                                                                                                                                                                                                                                                                                                                                                                                                                                                                                                                                                                                                                                                                                                                                                                                                                                                                                                                                                                                                                                                                                                                                                                                                                                                                                                                                                                                                                                                                                                                                            |                                                                  | : Virtual To                                           | ır URL                                |
| and the second s                                                                                                                                                                                                                                                                                                                                                                                                   |                                                                                                                                                                                                                                                                                                                                                                                                                                                                                                                                                                         |                                                                                                                                                                                                                                                                                                                                                                                                                                                                                                                                                                                                                                                                                                                                                                                                                                                                                                                                                                                                                                                                                                                                                                                                                                                                                                                                                                                                                                                                                                                                                                                                                                                                                                                                                                                                                                                                                                                                                                                                                                                                                                                                                                                                                                                                                                                                                                                                                                                                                                                                                                                                                                                                                                                                                                    | Sewer Type:                                                                                                                                                                                                                                                                                                    | City/Municip                                                                                            |                                                                                                                       | Supply: City                                                                                                                                                                                                                                                                                                                                                                                                                                                                                                                                                                                                                                                                                                                                                                                                                                                                                                                                                                                                                                                                                                                                                                                                                                                                                                                                                                                                                                                                                                                                                                                                                                                                                                                                                                                                                                                                                                                                                                                                                                                                                                                   | •                                                                | al                                                     |                                       |
| tyle of Home:                                                                                                                                                                                                                                                                                                                                                                                                                                                                                                                                                                                                                                                                                                                                                                                                                                                                                                                                                                                                                                                                                                                                                                                                                                                                                                                                                                                                                                                                                                                                                                                                                                                                                                                                                                                                                                                                                                                                                                                                                                                                                                                                                                                                                                                                                                                                                                                                                                                                                                                    | 3 Storey                                                                                                                                                                                                                                                                                                                                                                                                                                                                                                                                                                |                                                                                                                                                                                                                                                                                                                                                                                                                                                                                                                                                                                                                                                                                                                                                                                                                                                                                                                                                                                                                                                                                                                                                                                                                                                                                                                                                                                                                                                                                                                                                                                                                                                                                                                                                                                                                                                                                                                                                                                                                                                                                                                                                                                                                                                                                                                                                                                                                                                                                                                                                                                                                                                                                                                                                                    |                                                                                                                                                                                                                                                                                                                | Total Parking: 3                                                                                        | Covered Parki                                                                                                         | ng: <b>2</b> Pa                                                                                                                                                                                                                                                                                                                                                                                                                                                                                                                                                                                                                                                                                                                                                                                                                                                                                                                                                                                                                                                                                                                                                                                                                                                                                                                                                                                                                                                                                                                                                                                                                                                                                                                                                                                                                                                                                                                                                                                                                                                                                                                | rking Acces                                                      | s:                                                     |                                       |
|                                                                                                                                                                                                                                                                                                                                                                                                                                                                                                                                                                                                                                                                                                                                                                                                                                                                                                                                                                                                                                                                                                                                                                                                                                                                                                                                                                                                                                                                                                                                                                                                                                                                                                                                                                                                                                                                                                                                                                                                                                                                                                                                                                                                                                                                                                                                                                                                                                                                                                                                  | Frame - Wood                                                                                                                                                                                                                                                                                                                                                                                                                                                                                                                                                            |                                                                                                                                                                                                                                                                                                                                                                                                                                                                                                                                                                                                                                                                                                                                                                                                                                                                                                                                                                                                                                                                                                                                                                                                                                                                                                                                                                                                                                                                                                                                                                                                                                                                                                                                                                                                                                                                                                                                                                                                                                                                                                                                                                                                                                                                                                                                                                                                                                                                                                                                                                                                                                                                                                                                                                    |                                                                                                                                                                                                                                                                                                                | Parking: Garage                                                                                         |                                                                                                                       |                                                                                                                                                                                                                                                                                                                                                                                                                                                                                                                                                                                                                                                                                                                                                                                                                                                                                                                                                                                                                                                                                                                                                                                                                                                                                                                                                                                                                                                                                                                                                                                                                                                                                                                                                                                                                                                                                                                                                                                                                                                                                                                                |                                                                  |                                                        |                                       |
| xterior:<br>oundation:                                                                                                                                                                                                                                                                                                                                                                                                                                                                                                                                                                                                                                                                                                                                                                                                                                                                                                                                                                                                                                                                                                                                                                                                                                                                                                                                                                                                                                                                                                                                                                                                                                                                                                                                                                                                                                                                                                                                                                                                                                                                                                                                                                                                                                                                                                                                                                                                                                                                                                           | Brick, Glass, Fibre Cement Bo<br>Concrete Perimeter                                                                                                                                                                                                                                                                                                                                                                                                                                                                                                                     | oard                                                                                                                                                                                                                                                                                                                                                                                                                                                                                                                                                                                                                                                                                                                                                                                                                                                                                                                                                                                                                                                                                                                                                                                                                                                                                                                                                                                                                                                                                                                                                                                                                                                                                                                                                                                                                                                                                                                                                                                                                                                                                                                                                                                                                                                                                                                                                                                                                                                                                                                                                                                                                                                                                                                                                               |                                                                                                                                                                                                                                                                                                                | Dist. to Public Tr                                                                                      | ansit:<br>Freehold Strata                                                                                             |                                                                                                                                                                                                                                                                                                                                                                                                                                                                                                                                                                                                                                                                                                                                                                                                                                                                                                                                                                                                                                                                                                                                                                                                                                                                                                                                                                                                                                                                                                                                                                                                                                                                                                                                                                                                                                                                                                                                                                                                                                                                                                                                | Dist. to Scl                                                     | hool Bus:                                              |                                       |
| ounuauon.                                                                                                                                                                                                                                                                                                                                                                                                                                                                                                                                                                                                                                                                                                                                                                                                                                                                                                                                                                                                                                                                                                                                                                                                                                                                                                                                                                                                                                                                                                                                                                                                                                                                                                                                                                                                                                                                                                                                                                                                                                                                                                                                                                                                                                                                                                                                                                                                                                                                                                                        | Concrete Perimeter                                                                                                                                                                                                                                                                                                                                                                                                                                                                                                                                                      |                                                                                                                                                                                                                                                                                                                                                                                                                                                                                                                                                                                                                                                                                                                                                                                                                                                                                                                                                                                                                                                                                                                                                                                                                                                                                                                                                                                                                                                                                                                                                                                                                                                                                                                                                                                                                                                                                                                                                                                                                                                                                                                                                                                                                                                                                                                                                                                                                                                                                                                                                                                                                                                                                                                                                                    |                                                                                                                                                                                                                                                                                                                | Property Disc.:                                                                                         |                                                                                                                       |                                                                                                                                                                                                                                                                                                                                                                                                                                                                                                                                                                                                                                                                                                                                                                                                                                                                                                                                                                                                                                                                                                                                                                                                                                                                                                                                                                                                                                                                                                                                                                                                                                                                                                                                                                                                                                                                                                                                                                                                                                                                                                                                |                                                                  |                                                        |                                       |
| enovations:                                                                                                                                                                                                                                                                                                                                                                                                                                                                                                                                                                                                                                                                                                                                                                                                                                                                                                                                                                                                                                                                                                                                                                                                                                                                                                                                                                                                                                                                                                                                                                                                                                                                                                                                                                                                                                                                                                                                                                                                                                                                                                                                                                                                                                                                                                                                                                                                                                                                                                                      |                                                                                                                                                                                                                                                                                                                                                                                                                                                                                                                                                                         |                                                                                                                                                                                                                                                                                                                                                                                                                                                                                                                                                                                                                                                                                                                                                                                                                                                                                                                                                                                                                                                                                                                                                                                                                                                                                                                                                                                                                                                                                                                                                                                                                                                                                                                                                                                                                                                                                                                                                                                                                                                                                                                                                                                                                                                                                                                                                                                                                                                                                                                                                                                                                                                                                                                                                                    | Reno. Year:                                                                                                                                                                                                                                                                                                    | Fixtures Leased:                                                                                        |                                                                                                                       |                                                                                                                                                                                                                                                                                                                                                                                                                                                                                                                                                                                                                                                                                                                                                                                                                                                                                                                                                                                                                                                                                                                                                                                                                                                                                                                                                                                                                                                                                                                                                                                                                                                                                                                                                                                                                                                                                                                                                                                                                                                                                                                                |                                                                  |                                                        |                                       |
| of Fireplaces:                                                                                                                                                                                                                                                                                                                                                                                                                                                                                                                                                                                                                                                                                                                                                                                                                                                                                                                                                                                                                                                                                                                                                                                                                                                                                                                                                                                                                                                                                                                                                                                                                                                                                                                                                                                                                                                                                                                                                                                                                                                                                                                                                                                                                                                                                                                                                                                                                                                                                                                   |                                                                                                                                                                                                                                                                                                                                                                                                                                                                                                                                                                         |                                                                                                                                                                                                                                                                                                                                                                                                                                                                                                                                                                                                                                                                                                                                                                                                                                                                                                                                                                                                                                                                                                                                                                                                                                                                                                                                                                                                                                                                                                                                                                                                                                                                                                                                                                                                                                                                                                                                                                                                                                                                                                                                                                                                                                                                                                                                                                                                                                                                                                                                                                                                                                                                                                                                                                    | Rain Screen:                                                                                                                                                                                                                                                                                                   |                                                                                                         | _                                                                                                                     |                                                                                                                                                                                                                                                                                                                                                                                                                                                                                                                                                                                                                                                                                                                                                                                                                                                                                                                                                                                                                                                                                                                                                                                                                                                                                                                                                                                                                                                                                                                                                                                                                                                                                                                                                                                                                                                                                                                                                                                                                                                                                                                                |                                                                  |                                                        |                                       |
|                                                                                                                                                                                                                                                                                                                                                                                                                                                                                                                                                                                                                                                                                                                                                                                                                                                                                                                                                                                                                                                                                                                                                                                                                                                                                                                                                                                                                                                                                                                                                                                                                                                                                                                                                                                                                                                                                                                                                                                                                                                                                                                                                                                                                                                                                                                                                                                                                                                                                                                                  | Caa Natural                                                                                                                                                                                                                                                                                                                                                                                                                                                                                                                                                             |                                                                                                                                                                                                                                                                                                                                                                                                                                                                                                                                                                                                                                                                                                                                                                                                                                                                                                                                                                                                                                                                                                                                                                                                                                                                                                                                                                                                                                                                                                                                                                                                                                                                                                                                                                                                                                                                                                                                                                                                                                                                                                                                                                                                                                                                                                                                                                                                                                                                                                                                                                                                                                                                                                                                                                    |                                                                                                                                                                                                                                                                                                                |                                                                                                         |                                                                                                                       |                                                                                                                                                                                                                                                                                                                                                                                                                                                                                                                                                                                                                                                                                                                                                                                                                                                                                                                                                                                                                                                                                                                                                                                                                                                                                                                                                                                                                                                                                                                                                                                                                                                                                                                                                                                                                                                                                                                                                                                                                                                                                                                                |                                                                  |                                                        |                                       |
| ireplace Fuel:                                                                                                                                                                                                                                                                                                                                                                                                                                                                                                                                                                                                                                                                                                                                                                                                                                                                                                                                                                                                                                                                                                                                                                                                                                                                                                                                                                                                                                                                                                                                                                                                                                                                                                                                                                                                                                                                                                                                                                                                                                                                                                                                                                                                                                                                                                                                                                                                                                                                                                                   | Gas - Natural<br>Electric Natural Gas                                                                                                                                                                                                                                                                                                                                                                                                                                                                                                                                   |                                                                                                                                                                                                                                                                                                                                                                                                                                                                                                                                                                                                                                                                                                                                                                                                                                                                                                                                                                                                                                                                                                                                                                                                                                                                                                                                                                                                                                                                                                                                                                                                                                                                                                                                                                                                                                                                                                                                                                                                                                                                                                                                                                                                                                                                                                                                                                                                                                                                                                                                                                                                                                                                                                                                                                    | Metered Water:                                                                                                                                                                                                                                                                                                 | Fixtures Rmvd:                                                                                          | :                                                                                                                     |                                                                                                                                                                                                                                                                                                                                                                                                                                                                                                                                                                                                                                                                                                                                                                                                                                                                                                                                                                                                                                                                                                                                                                                                                                                                                                                                                                                                                                                                                                                                                                                                                                                                                                                                                                                                                                                                                                                                                                                                                                                                                                                                |                                                                  |                                                        |                                       |
| ireplace Fuel:<br>uel/Heating:<br>uutdoor Area:<br>ype of Roof:<br>egal: STRATA<br>TO THE                                                                                                                                                                                                                                                                                                                                                                                                                                                                                                                                                                                                                                                                                                                                                                                                                                                                                                                                                                                                                                                                                                                                                                                                                                                                                                                                                                                                                                                                                                                                                                                                                                                                                                                                                                                                                                                                                                                                                                                                                                                                                                                                                                                                                                                                                                                                                                                                                                        | Electric, Natural Gas<br>Balcny(s) Patio(s) Dck(s), Ro<br>Other<br>LOT 2, PLAN EPS8884, DISTRICT LO<br>UNIT ENTITLEMENT OF THE STRATA                                                                                                                                                                                                                                                                                                                                                                                                                                   | F<br>Doftop Dec<br>T 757, GROU                                                                                                                                                                                                                                                                                                                                                                                                                                                                                                                                                                                                                                                                                                                                                                                                                                                                                                                                                                                                                                                                                                                                                                                                                                                                                                                                                                                                                                                                                                                                                                                                                                                                                                                                                                                                                                                                                                                                                                                                                                                                                                                                                                                                                                                                                                                                                                                                                                                                                                                                                                                                                                                                                                                                     | R.I. Plumbing:<br>ck<br>IP 1, NEW WESTMINSTE                                                                                                                                                                                                                                                                   | Floor Finish:                                                                                           | Laminate, Tile, (                                                                                                     | •                                                                                                                                                                                                                                                                                                                                                                                                                                                                                                                                                                                                                                                                                                                                                                                                                                                                                                                                                                                                                                                                                                                                                                                                                                                                                                                                                                                                                                                                                                                                                                                                                                                                                                                                                                                                                                                                                                                                                                                                                                                                                                                              | N THE COMM                                                       | ON PROPERTY IN                                         | I PROPORT                             |
| ireplace Fuel:<br>Fuel/Heating:<br>Dutdoor Area:<br>Type of Roof:<br>Legal: STRATA<br>TO THE U<br>Amenities:<br>Site Influences:                                                                                                                                                                                                                                                                                                                                                                                                                                                                                                                                                                                                                                                                                                                                                                                                                                                                                                                                                                                                                                                                                                                                                                                                                                                                                                                                                                                                                                                                                                                                                                                                                                                                                                                                                                                                                                                                                                                                                                                                                                                                                                                                                                                                                                                                                                                                                                                                 | Electric, Natural Gas<br>Balcny(s) Patio(s) Dck(s), Ro<br>Other<br>LOT 2, PLAN EPS8884, DISTRICT LO<br>UNIT ENTITLEMENT OF THE STRATA<br>In Suite Laundry<br>: Central Location, Recreation                                                                                                                                                                                                                                                                                                                                                                             | F<br>Doftop Dec<br>T 757, GROU<br>LOT AS SHOV<br>Nearby, S                                                                                                                                                                                                                                                                                                                                                                                                                                                                                                                                                                                                                                                                                                                                                                                                                                                                                                                                                                                                                                                                                                                                                                                                                                                                                                                                                                                                                                                                                                                                                                                                                                                                                                                                                                                                                                                                                                                                                                                                                                                                                                                                                                                                                                                                                                                                                                                                                                                                                                                                                                                                                                                                                                         | R.I. Plumbing:<br>ck<br>WN ON FORM V<br>Shopping Nearby, V                                                                                                                                                                                                                                                     | Floor Finish:<br>R LAND DISTRICT,<br>Jaterfront Prope                                                   | Laminate, Tile, (<br>TOGETHER WITH A                                                                                  | •                                                                                                                                                                                                                                                                                                                                                                                                                                                                                                                                                                                                                                                                                                                                                                                                                                                                                                                                                                                                                                                                                                                                                                                                                                                                                                                                                                                                                                                                                                                                                                                                                                                                                                                                                                                                                                                                                                                                                                                                                                                                                                                              | N THE COMM                                                       | ON PROPERTY I                                          | I PROPORT                             |
| ireplace Fuel:<br>uel/Heating:<br>Dutdoor Area:<br><u>ype of Roof:</u><br>egal: STRATA<br>TO THE N<br>Amenities:                                                                                                                                                                                                                                                                                                                                                                                                                                                                                                                                                                                                                                                                                                                                                                                                                                                                                                                                                                                                                                                                                                                                                                                                                                                                                                                                                                                                                                                                                                                                                                                                                                                                                                                                                                                                                                                                                                                                                                                                                                                                                                                                                                                                                                                                                                                                                                                                                 | Electric, Natural Gas<br>Balcny(s) Patio(s) Dck(s), Ro<br>Other<br>LOT 2, PLAN EPS8884, DISTRICT LO<br>UNIT ENTITLEMENT OF THE STRATA<br>In Suite Laundry                                                                                                                                                                                                                                                                                                                                                                                                               | F<br>Doftop Dec<br>T 757, GROU<br>LOT AS SHOV<br>Nearby, S                                                                                                                                                                                                                                                                                                                                                                                                                                                                                                                                                                                                                                                                                                                                                                                                                                                                                                                                                                                                                                                                                                                                                                                                                                                                                                                                                                                                                                                                                                                                                                                                                                                                                                                                                                                                                                                                                                                                                                                                                                                                                                                                                                                                                                                                                                                                                                                                                                                                                                                                                                                                                                                                                                         | R.I. Plumbing:<br>ck<br>WN ON FORM V<br>Shopping Nearby, V                                                                                                                                                                                                                                                     | Floor Finish:<br>R LAND DISTRICT,<br>Jaterfront Prope                                                   | Laminate, Tile, (<br>TOGETHER WITH A                                                                                  | •                                                                                                                                                                                                                                                                                                                                                                                                                                                                                                                                                                                                                                                                                                                                                                                                                                                                                                                                                                                                                                                                                                                                                                                                                                                                                                                                                                                                                                                                                                                                                                                                                                                                                                                                                                                                                                                                                                                                                                                                                                                                                                                              | N THE COMM                                                       | ON PROPERTY I                                          | I PROPORT                             |
| ireplace Fuel:<br>uel/Heating:<br>Dutdoor Area:<br>ype of Roof:<br>egal: STRATA<br>TO THE I<br>umenities:<br>ite Influences:<br>eatures:                                                                                                                                                                                                                                                                                                                                                                                                                                                                                                                                                                                                                                                                                                                                                                                                                                                                                                                                                                                                                                                                                                                                                                                                                                                                                                                                                                                                                                                                                                                                                                                                                                                                                                                                                                                                                                                                                                                                                                                                                                                                                                                                                                                                                                                                                                                                                                                         | Electric, Natural Gas<br>Balcny(s) Patio(s) Dck(s), Ro<br>Other<br>LOT 2, PLAN EPS8884, DISTRICT LO<br>UNIT ENTITLEMENT OF THE STRATA<br>In Suite Laundry<br>: Central Location, Recreation<br>CithWsh/Dryr/Frdg/Stve/DV                                                                                                                                                                                                                                                                                                                                                | F<br>poftop Dec<br>T 757, GROU<br>LOT AS SHOV<br>Nearby, S<br>N, Drapes/                                                                                                                                                                                                                                                                                                                                                                                                                                                                                                                                                                                                                                                                                                                                                                                                                                                                                                                                                                                                                                                                                                                                                                                                                                                                                                                                                                                                                                                                                                                                                                                                                                                                                                                                                                                                                                                                                                                                                                                                                                                                                                                                                                                                                                                                                                                                                                                                                                                                                                                                                                                                                                                                                           | R.I. Plumbing:<br>ck<br>WN ON FORM V<br>Shopping Nearby, V                                                                                                                                                                                                                                                     | Floor Finish:<br>R LAND DISTRICT,<br>Jaterfront Prope                                                   | Laminate, Tile, (<br>TOGETHER WITH A<br>Perty                                                                         | •                                                                                                                                                                                                                                                                                                                                                                                                                                                                                                                                                                                                                                                                                                                                                                                                                                                                                                                                                                                                                                                                                                                                                                                                                                                                                                                                                                                                                                                                                                                                                                                                                                                                                                                                                                                                                                                                                                                                                                                                                                                                                                                              |                                                                  | ON PROPERTY IF                                         |                                       |
| ireplace Fuel:<br>uel/Heating:<br>butdoor Area:<br>ype of Roof:<br>egal: STRATA<br>TO THE<br>menities:<br>ite Influences:<br>eatures:<br>inished Floor (<br>inished Floor (                                                                                                                                                                                                                                                                                                                                                                                                                                                                                                                                                                                                                                                                                                                                                                                                                                                                                                                                                                                                                                                                                                                                                                                                                                                                                                                                                                                                                                                                                                                                                                                                                                                                                                                                                                                                                                                                                                                                                                                                                                                                                                                                                                                                                                                                                                                                                      | Electric, Natural Gas<br>Balcny(s) Patio(s) Dck(s), Ro<br>Other<br>LOT 2, PLAN EPS8884, DISTRICT LO<br>UNIT ENTITLEMENT OF THE STRATA<br>In Suite Laundry<br>: Central Location, Recreation<br>ClthWsh/Dryr/Frdg/Stve/DV<br>(Main): 638<br>(Above): 647                                                                                                                                                                                                                                                                                                                 | F<br>poftop Dec<br>T 757, GROU<br>LOT AS SHOV<br>Nearby, S<br>N, Drapes/<br>Units in I<br>Exposure                                                                                                                                                                                                                                                                                                                                                                                                                                                                                                                                                                                                                                                                                                                                                                                                                                                                                                                                                                                                                                                                                                                                                                                                                                                                                                                                                                                                                                                                                                                                                                                                                                                                                                                                                                                                                                                                                                                                                                                                                                                                                                                                                                                                                                                                                                                                                                                                                                                                                                                                                                                                                                                                 | R.I. Plumbing:<br>ck<br>IP 1, NEW WESTMINSTE<br>WN ON FORM V<br>Shopping Nearby, V<br>/Window Covering<br>Development: 16<br>e:                                                                                                                                                                                | Floor Finish:<br>R LAND DISTRICT,<br>/aterfront Prope                                                   | Laminate, Tile, (<br>TOGETHER WITH A<br>Perty                                                                         | Tot Units in Broneys i | Strata:<br>uilding:                                              | Loci                                                   | ker:                                  |
| ireplace Fuel:<br>uel/Heating:<br>butdoor Area:<br>ype of Roof:<br>egal: STRATA<br>TO THE I<br>menities:<br>ite Influences:<br>eatures:<br>inished Floor (<br>inished Floor (<br>inished Floor (                                                                                                                                                                                                                                                                                                                                                                                                                                                                                                                                                                                                                                                                                                                                                                                                                                                                                                                                                                                                                                                                                                                                                                                                                                                                                                                                                                                                                                                                                                                                                                                                                                                                                                                                                                                                                                                                                                                                                                                                                                                                                                                                                                                                                                                                                                                                 | Electric, Natural Gas<br>Balcny(s) Patio(s) Dck(s), Ro<br>Other<br>LOT 2, PLAN EPS8884, DISTRICT LO<br>UNIT ENTITLEMENT OF THE STRATA<br>In Suite Laundry<br>: Central Location, Recreation<br>ClthWsh/Dryr/Frdg/Stve/DW<br>(Main): 638<br>(Above): 647<br>(AbvMain2): 0                                                                                                                                                                                                                                                                                                | Rearby, S<br>Nearby, S<br>North Show                                                                                                                                                                                                                                                                                                                                                                                                                                                                                                                                                                                                                                                                                                                                                                                                                                                                                                                                                                                                                                                                                                                                                                                                                                                                                                                                                                                                                                                                                                                                                                                                                                                                                                                                                                                                                                                                                                                                                                                                                                                                                                                                                                                                                                                                                                                                                                                                                                                                                                                                                                                                                                                                                                                               | R.I. Plumbing:<br>ck<br>WN ON FORM V<br>Shopping Nearby, V<br>/Window Covering<br>Development: 16<br>e:<br>co's Name: RANCHO                                                                                                                                                                                   | Floor Finish:<br>R LAND DISTRICT,<br>/aterfront Prope                                                   | Laminate, Tile, (<br>TOGETHER WITH A<br>Perty                                                                         | Tot Units in<br>Storeys in Bi<br>Mgmt. Co's ;                                                                                                                                                                                                                                                                                                                                                                                                                                                                                                                                                                                                                                                                                                                                                                                                                                                                                                                                                                                                                                                                                                                                                                                                                                                                                                                                                                                                                                                                                                                                                                                                                                                                                                                                                                                                                                                                                                                                                                                                                                                                                  | Strata:<br>uilding:<br>#: <b>6</b>                               |                                                        | ker:                                  |
| ireplace Fuel:<br>uel/Heating:<br>butdoor Area:<br>ype of Roof:<br>egal: STRATA<br>TO THE I<br>menities:<br>ite Influences:<br>eatures:<br>inished Floor (<br>inished Floor (<br>inished Floor (                                                                                                                                                                                                                                                                                                                                                                                                                                                                                                                                                                                                                                                                                                                                                                                                                                                                                                                                                                                                                                                                                                                                                                                                                                                                                                                                                                                                                                                                                                                                                                                                                                                                                                                                                                                                                                                                                                                                                                                                                                                                                                                                                                                                                                                                                                                                 | Electric, Natural Gas<br>Balcny(s) Patio(s) Dck(s), Ro<br>Other<br>LOT 2, PLAN EPS8884, DISTRICT LO<br>UNIT ENTITLEMENT OF THE STRATA<br>In Suite Laundry<br>: Central Location, Recreation<br>ClthWsh/Dryr/Frdg/Stve/DV<br>(Main): 638<br>(Above): 647<br>(AbvMain2): 0<br>(Below): 101                                                                                                                                                                                                                                                                                | Rearby, S<br>Nearby, S<br>N, Drapes/<br>Units in I<br>Exposure<br>Mgmt. Co<br>Maint Fee                                                                                                                                                                                                                                                                                                                                                                                                                                                                                                                                                                                                                                                                                                                                                                                                                                                                                                                                                                                                                                                                                                                                                                                                                                                                                                                                                                                                                                                                                                                                                                                                                                                                                                                                                                                                                                                                                                                                                                                                                                                                                                                                                                                                                                                                                                                                                                                                                                                                                                                                                                                                                                                                            | R.I. Plumbing:<br>ck<br>WN ON FORM V<br>Shopping Nearby, V<br>/Window Covering<br>Development: 16<br>e:<br>co's Name: RANCHO                                                                                                                                                                                   | Floor Finish:<br>R LAND DISTRICT,<br>Vaterfront Prope<br>S<br>MGT. SVC.                                 | Laminate, Tile, (<br>TOGETHER WITH A<br>Perty                                                                         | Tot Units in Broneys i | Strata:<br>uilding:<br>#: <b>6</b>                               | Loci                                                   | ker:                                  |
| ireplace Fuel:<br>uel/Heating:<br>butdoor Area:<br>ype of Roof:<br>egal: STRATA<br>TO THE I<br>menities:<br>ite Influences:<br>eatures:<br>inished Floor (<br>inished Floor (<br>inished Floor (<br>inished Floor (<br>inished Floor (<br>inished Floor (                                                                                                                                                                                                                                                                                                                                                                                                                                                                                                                                                                                                                                                                                                                                                                                                                                                                                                                                                                                                                                                                                                                                                                                                                                                                                                                                                                                                                                                                                                                                                                                                                                                                                                                                                                                                                                                                                                                                                                                                                                                                                                                                                                                                                                                                        | Electric, Natural Gas<br>Balcny(s) Patio(s) Dck(s), Ro<br>Other<br>LOT 2, PLAN EPS8884, DISTRICT LO<br>UNIT ENTITLEMENT OF THE STRATA<br>In Suite Laundry<br>: Central Location, Recreation<br>ClthWsh/Dryr/Frdg/Stve/DV<br>(Main): 638<br>(Above): 647<br>(AbvMain2): 0<br>(Below): 101<br>(Basement): 0<br>(Total): 1,386 sq. ft.                                                                                                                                                                                                                                     | Rearby, S<br>Nearby, S<br>N, Drapes/<br>Units in I<br>Exposure<br>Mgmt. Co<br>Maint Fee                                                                                                                                                                                                                                                                                                                                                                                                                                                                                                                                                                                                                                                                                                                                                                                                                                                                                                                                                                                                                                                                                                                                                                                                                                                                                                                                                                                                                                                                                                                                                                                                                                                                                                                                                                                                                                                                                                                                                                                                                                                                                                                                                                                                                                                                                                                                                                                                                                                                                                                                                                                                                                                                            | R.I. Plumbing:<br>ck<br>PP 1, NEW WESTMINSTE<br>WN ON FORM V<br>Shopping Nearby, V<br>/Window Covering<br>Development: 16<br>e:<br>co's Name: RANCHO<br>ee: \$214.35                                                                                                                                           | Floor Finish:<br>R LAND DISTRICT,<br>Vaterfront Prope<br>S<br>MGT. SVC.                                 | Laminate, Tile, (<br>TOGETHER WITH A<br>Perty                                                                         | Tot Units in<br>Storeys in Bi<br>Mgmt. Co's ;                                                                                                                                                                                                                                                                                                                                                                                                                                                                                                                                                                                                                                                                                                                                                                                                                                                                                                                                                                                                                                                                                                                                                                                                                                                                                                                                                                                                                                                                                                                                                                                                                                                                                                                                                                                                                                                                                                                                                                                                                                                                                  | Strata:<br>uilding:<br>#: <b>6</b>                               | Loci                                                   | ker:                                  |
| ireplace Fuel:<br>uel/Heating:<br>butdoor Area:<br>ype of Roof:<br>egal: STRATA<br>TO THE I<br>menities:<br>ite Influences:<br>eatures:<br>inished Floor (<br>inished Floor (<br>inished Floor (<br>inished Floor (<br>inished Floor (<br>inished Floor (                                                                                                                                                                                                                                                                                                                                                                                                                                                                                                                                                                                                                                                                                                                                                                                                                                                                                                                                                                                                                                                                                                                                                                                                                                                                                                                                                                                                                                                                                                                                                                                                                                                                                                                                                                                                                                                                                                                                                                                                                                                                                                                                                                                                                                                                        | Electric, Natural Gas<br>Balcny(s) Patio(s) Dck(s), Ro<br>Other<br>LOT 2, PLAN EPS8884, DISTRICT LO<br>UNIT ENTITLEMENT OF THE STRATA<br>In Suite Laundry<br>: Central Location, Recreation<br>ClthWsh/Dryr/Frdg/Stve/DV<br>(Main): 638<br>(Above): 647<br>(AbvMain2): 0<br>(Below): 101<br>(Basement): 0<br>(Total): 1,386 sq. ft.<br>or: 0                                                                                                                                                                                                                            | Rearby, S<br>Nearby, S<br>N, Drapes/<br>Units in I<br>Exposure<br>Mgmt. Co<br>Maint Fee                                                                                                                                                                                                                                                                                                                                                                                                                                                                                                                                                                                                                                                                                                                                                                                                                                                                                                                                                                                                                                                                                                                                                                                                                                                                                                                                                                                                                                                                                                                                                                                                                                                                                                                                                                                                                                                                                                                                                                                                                                                                                                                                                                                                                                                                                                                                                                                                                                                                                                                                                                                                                                                                            | R.I. Plumbing:<br>ck<br>PP 1, NEW WESTMINSTE<br>WN ON FORM V<br>Shopping Nearby, V<br>/Window Covering<br>Development: 16<br>e:<br>co's Name: RANCHO<br>ee: \$214.35                                                                                                                                           | Floor Finish:<br>R LAND DISTRICT,<br>Vaterfront Prope<br>S<br>MGT. SVC.                                 | Laminate, Tile, (<br>TOGETHER WITH A<br>Perty                                                                         | Tot Units in<br>Storeys in Bi<br>Mgmt. Co's ;                                                                                                                                                                                                                                                                                                                                                                                                                                                                                                                                                                                                                                                                                                                                                                                                                                                                                                                                                                                                                                                                                                                                                                                                                                                                                                                                                                                                                                                                                                                                                                                                                                                                                                                                                                                                                                                                                                                                                                                                                                                                                  | Strata:<br>uilding:<br>#: <b>6</b>                               | Loci                                                   | ker:                                  |
| ireplace Fuel:<br>uel/Heating:<br>Dutdoor Area:<br>ype of Roof:<br>egal: STRATA<br>TO THE I<br>amenities:<br>ite Influences:<br>ieatures:<br>inished Floor (<br>inished Floor (<br>in                                                                                                                                               | Electric, Natural Gas<br>Balcny(s) Patio(s) Dck(s), Ro<br>Other<br>LOT 2, PLAN EPS8884, DISTRICT LO<br>UNIT ENTITLEMENT OF THE STRATA<br>In Suite Laundry<br>: Central Location, Recreation<br>ClthWsh/Dryr/Frdg/Stve/DV<br>(Main): 638<br>(Above): 647<br>(AbvMain2): 0<br>(Below): 101<br>(Basement): 0<br>(Total): 1,386 sq. ft.                                                                                                                                                                                                                                     | Rearby, S<br>Nearby, S<br>N, Drapes/<br>Units in I<br>Exposure<br>Mgmt. Ca<br>Maint Fee<br>Maint Fee<br>Bylaws R                                                                                                                                                                                                                                                                                                                                                                                                                                                                                                                                                                                                                                                                                                                                                                                                                                                                                                                                                                                                                                                                                                                                                                                                                                                                                                                                                                                                                                                                                                                                                                                                                                                                                                                                                                                                                                                                                                                                                                                                                                                                                                                                                                                                                                                                                                                                                                                                                                                                                                                                                                                                                                                   | R.I. Plumbing:<br>ck<br>IP 1, NEW WESTMINSTE<br>WN ON FORM V<br>Shopping Nearby, V<br>/Window Covering<br>Development: 16<br>e:<br>io's Name: RANCHO<br>e: \$214.35<br>ee Includes: Manager<br>Restrictions: Pets All                                                                                          | Floor Finish:<br>R LAND DISTRICT,<br>/aterfront Prope<br>s<br>MGT. SVC.<br>nent                         | Laminate, Tile, (<br>TOGETHER WITH AN                                                                                 | Tot Units in<br>Storeys in B<br>Mgmt. Co's<br>Council/Park                                                                                                                                                                                                                                                                                                                                                                                                                                                                                                                                                                                                                                                                                                                                                                                                                                                                                                                                                                                                                                                                                                                                                                                                                                                                                                                                                                                                                                                                                                                                                                                                                                                                                                                                                                                                                                                                                                                                                                                                                                                                     | Strata:<br>uilding:<br>#: <b>6</b>                               | Loci<br>504-684-4508                                   | er:                                   |
| ireplace Fuel:<br>uel/Heating:<br>Dutdoor Area:<br>ype of Roof:<br>egal: STRATA<br>TO THE I<br>amenities:<br>ite Influences:<br>ieatures:<br>inished Floor (<br>inished Floor (<br>in                                                                                                                                               | Electric, Natural Gas<br>Balcny(s) Patio(s) Dck(s), Ro<br>Other<br>LOT 2, PLAN EPS8884, DISTRICT LO<br>UNIT ENTITLEMENT OF THE STRATA<br>In Suite Laundry<br>: Central Location, Recreation<br>ClthWsh/Dryr/Frdg/Stve/DV<br>(Main): 638<br>(Above): 647<br>(AbVMain2): 0<br>(Below): 101<br>(Basement): 0<br>(Total): 1,386 sq. ft.<br>or: 0<br>1,386 sq. ft.                                                                                                                                                                                                           | Rearby, S<br>Nearby, S<br>N, Drapes/<br>Units in I<br>Exposure<br>Mgmt. Ca<br>Maint Fea<br>Maint Fea<br>Bylaws R<br>Restricte                                                                                                                                                                                                                                                                                                                                                                                                                                                                                                                                                                                                                                                                                                                                                                                                                                                                                                                                                                                                                                                                                                                                                                                                                                                                                                                                                                                                                                                                                                                                                                                                                                                                                                                                                                                                                                                                                                                                                                                                                                                                                                                                                                                                                                                                                                                                                                                                                                                                                                                                                                                                                                      | R.I. Plumbing:<br>ck<br>IP 1, NEW WESTMINSTE<br>WN ON FORM V<br>Shopping Nearby, V<br>/Window Covering<br>Development: 16<br>e:<br>co's Name: RANCHO<br>e: \$214.35<br>re Includes: Manager<br>Restrictions: Pets All<br>ed Age:                                                                               | Floor Finish:<br>R LAND DISTRICT,<br>/aterfront Prope<br>s<br>MGT. SVC.<br>nent                         | Laminate, Tile, (<br>TOGETHER WITH AN                                                                                 | Tot Units in<br>Storeys in B<br>Mgmt. Co's<br>Council/Park                                                                                                                                                                                                                                                                                                                                                                                                                                                                                                                                                                                                                                                                                                                                                                                                                                                                                                                                                                                                                                                                                                                                                                                                                                                                                                                                                                                                                                                                                                                                                                                                                                                                                                                                                                                                                                                                                                                                                                                                                                                                     | Strata:<br>uilding:<br>#: <b>6</b>                               | Loci                                                   | er:                                   |
| ireplace Fuel:<br>uel/Heating:<br>Dutdoor Area:<br>ype of Roof:<br>egal: STRATA<br>TO THE I<br>menities:<br>ite Influences:<br>eatures:<br>inished Floor (<br>inished Floor | Electric, Natural Gas<br>Balcny(s) Patio(s) Dck(s), Ro<br>Other<br>LOT 2, PLAN EPS8884, DISTRICT LO<br>UNIT ENTITLEMENT OF THE STRATA<br>In Suite Laundry<br>: Central Location, Recreation<br>ClthWsh/Dryr/Frdg/Stve/DV<br>(Main): 638<br>(Above): 647<br>(AbvMain2): 0<br>(Below): 101<br>(Basement): 0<br>(Total): 1,386 sq. ft.<br>or: 0<br>1,386 sq. ft.                                                                                                                                                                                                           | Rearby, S<br>Nearby, S<br>N, Drapes/<br>Units in I<br>Exposure<br>Mgmt. Co<br>Maint Fee<br>Maint Fee<br>Bylaws R<br>Restricte<br># or % c                                                                                                                                                                                                                                                                                                                                                                                                                                                                                                                                                                                                                                                                                                                                                                                                                                                                                                                                                                                                                                                                                                                                                                                                                                                                                                                                                                                                                                                                                                                                                                                                                                                                                                                                                                                                                                                                                                                                                                                                                                                                                                                                                                                                                                                                                                                                                                                                                                                                                                                                                                                                                          | R.I. Plumbing:<br>ck<br>IP 1, NEW WESTMINSTE<br>WN ON FORM V<br>Shopping Nearby, V<br>/Window Covering<br>Development: 16<br>e:<br>co's Name: RANCHO<br>e:<br>se Includes: Manager<br>Restrictions: Pets All<br>ed Age:<br>of Rentals Allowed:                                                                 | Floor Finish:<br>R LAND DISTRICT,<br>/aterfront Prope<br>MGT. SVC.<br>nent<br>owed w/Rest., I           | Laminate, Tile, (<br>TOGETHER WITH AN                                                                                 | Tot Units in<br>Storeys in B<br>Mgmt. Co's<br>Council/Park                                                                                                                                                                                                                                                                                                                                                                                                                                                                                                                                                                                                                                                                                                                                                                                                                                                                                                                                                                                                                                                                                                                                                                                                                                                                                                                                                                                                                                                                                                                                                                                                                                                                                                                                                                                                                                                                                                                                                                                                                                                                     | Strata:<br>uilding:<br>#: <b>6</b>                               | Loci<br>504-684-4508                                   | er:                                   |
| ireplace Fuel:<br>uel/Heating:<br>putdoor Area:<br>ype of Roof:<br>egal: STRATA<br>TO THE<br>menities:<br>ite Influences:<br>eatures:<br>inished Floor (<br>inished Floor (<br>inishe                                                                                                                                               | Electric, Natural Gas<br>Balcny(s) Patio(s) Dck(s), Ro<br>Other<br>LOT 2, PLAN EPS8884, DISTRICT LO<br>UNIT ENTITLEMENT OF THE STRATA<br>In Suite Laundry<br>: Central Location, Recreation<br>ClthWsh/Dryr/Frdg/Stve/DV<br>(Main): 638<br>(Above): 647<br>(AbvMain2): 0<br>(Below): 101<br>(Basement): 0<br>(Total): 1,386 sq. ft.<br>or: 0<br>1,386 sq. ft.<br>ee<br>:: # of Levels: 3                                                                                                                                                                                | Nearby, S<br>Nearby, S<br>N, Drapes/<br>Units in I<br>Exposure<br>Mgmt. Co<br>Maint Fee<br>Maint Fee<br>Bylaws R<br>Restricte<br># or % c<br>Short Tei                                                                                                                                                                                                                                                                                                                                                                                                                                                                                                                                                                                                                                                                                                                                                                                                                                                                                                                                                                                                                                                                                                                                                                                                                                                                                                                                                                                                                                                                                                                                                                                                                                                                                                                                                                                                                                                                                                                                                                                                                                                                                                                                                                                                                                                                                                                                                                                                                                                                                                                                                                                                             | R.I. Plumbing:<br>ck<br>IP 1, NEW WESTMINSTE<br>WN ON FORM V<br>Shopping Nearby, V<br>/Window Covering<br>Development: 16<br>e:<br>co's Name: RANCHO<br>e: \$214.35<br>re Includes: Manager<br>Restrictions: Pets All<br>ed Age:                                                                               | Floor Finish:<br>R LAND DISTRICT,<br>/aterfront Prope<br>MGT. SVC.<br>nent<br>owed w/Rest., I           | Laminate, Tile, (<br>TOGETHER WITH AN                                                                                 | Tot Units in<br>Storeys in B<br>Mgmt. Co's<br>Council/Park                                                                                                                                                                                                                                                                                                                                                                                                                                                                                                                                                                                                                                                                                                                                                                                                                                                                                                                                                                                                                                                                                                                                                                                                                                                                                                                                                                                                                                                                                                                                                                                                                                                                                                                                                                                                                                                                                                                                                                                                                                                                     | Strata:<br>uilding:<br>#: <b>6</b>                               | Loci<br>504-684-4508                                   | er:                                   |
| irreplace Fuel:<br>iuel/Heating:<br>Dutdoor Area:<br>Ype of Roof:<br>.egal: STRATA<br>TO THE I<br>Amenities:<br>inished Floor (<br>inished Floor (<br>Jnfinished Floor (<br>Jnfinished Floor (<br>Jnfinished Floor (<br>Jnfinished Floor (<br>Jnfinished Floor (<br>State Tool (<br>Stat                                                                                                       | Electric, Natural Gas<br>Balcny(s) Patio(s) Dck(s), Ro<br>Other<br>LOT 2, PLAN EPS8884, DISTRICT LO<br>UNIT ENTITLEMENT OF THE STRATA<br>In Suite Laundry<br>: Central Location, Recreation<br>ClthWsh/Dryr/Frdg/Stve/DV<br>(Main): 638<br>(Above): 647<br>(AbvMain2): 0<br>(Below): 101<br>(Basement): 0<br>(Total): 1,386 sq. ft.<br>or: 0<br>1,386 sq. ft.<br>r: 4 of Levels: 3<br>1 # of Rooms: 9<br>Type Dimensi                                                                                                                                                   | Nearby, S<br>Nearby, S<br>N, Drapes/<br>Units in I<br>Exposure<br>Mgmt. Co<br>Maint Fee<br>Maint Fee<br>Bylaws R<br>Restricte<br># or % co<br>Short Ter<br>Short Ter                                                                                                                                                                                                                                                                                                                                                                                                                                                                                                                                                                                                                                                                                                                                                                                                                                                                                                                                                                                                                                                                                                                                                                                                                                                                                                                                                                                                                                                                                                                                                                                                                                                                                                                                                                                                                                                                                                                                                                                                                                                                                                                                                                                                                                                                                                                                                                                                                                                                                                                                                                                               | R.I. Plumbing:<br>ck<br>P 1, NEW WESTMINSTE<br>WN ON FORM V<br>Shopping Nearby, V<br>/Window Covering<br>Development: 16<br>e:<br>co's Name: RANCHO<br>ee: \$214.35<br>be Includes: Manager<br>Restrictions: Pets All<br>ed Age:<br>of Rentals Allowed:<br>rrm(<1yr)Rt/Lse Alw<br>erm Lse-Details:<br>oor Type | Floor Finish:<br>R LAND DISTRICT,<br>/aterfront Prope<br>MGT. SVC.<br>ment<br>owed w/Rest., I<br>d?: No | Laminate, Tile, (<br>TOGETHER WITH AN<br>erty<br>Rentals Allwd w                                                      | Tot Units in<br>Storeys in Br<br>Mgmt. Co's :<br>Council/Park<br>/Restrctns<br># of Pets:<br>Bath                                                                                                                                                                                                                                                                                                                                                                                                                                                                                                                                                                                                                                                                                                                                                                                                                                                                                                                                                                                                                                                                                                                                                                                                                                                                                                                                                                                                                                                                                                                                                                                                                                                                                                                                                                                                                                                                                                                                                                                                                              | Strata:<br>uilding:<br>#: <b>6</b><br>Apprv?:<br>Floor           | Lock<br>504-684-4508<br>Cats:<br># of Pieces           | er:<br>Dogs:<br>Ensuite?              |
| ireplace Fuel:<br>uel/Heating:<br>butdoor Area:<br>ype of Roof:<br>egal: STRATA<br>TO THE I<br>amenities:<br>ite Influences:<br>ieatures:<br>inished Floor (<br>inished Floor (<br>in                                                                                                                                               | Electric, Natural Gas<br>Balcny(s) Patio(s) Dck(s), Ro<br>Other<br>LOT 2, PLAN EPS8884, DISTRICT LO<br>UNIT ENTITLEMENT OF THE STRATA<br>In Suite Laundry<br>: Central Location, Recreation<br>ClthWsh/Dryr/Frdg/Stve/DV<br>(Main): 638<br>(Above): 647<br>(AbVMain2): 0<br>(Below): 101<br>(Basement): 0<br>(Total): 1,386 sq. ft.<br>or: 0<br>1,386 sq. ft.<br>ee<br>:: # of Levels: 3<br>1 # of Rooms: 9<br>Type Dimensi<br>Dining Room 11'14 x                                                                                                                      | Nearby, S<br>N, Drapes/<br>Wints in I<br>Exposure<br>Mgmt. Cc<br>Maint Fee<br>Bylaws R<br>Restricte<br># or % c<br>Short Tel<br>Short Tel<br>Short Tel                                                                                                                                                                                                                                                                                                                                                                                                                                                                                                                                                                                                                                                                                                                                                                                                                                                                                                                                                                                                                                                                                                                                                                                                                                                                                                                                                                                                                                                                                                                                                                                                                                                                                                                                                                                                                                                                                                                                                                                                                                                                                                                                                                                                                                                                                                                                                                                                                                                                                                                                                                                                             | R.I. Plumbing:<br>ck<br>IP 1, NEW WESTMINSTE<br>WN ON FORM V<br>Shopping Nearby, V<br>/Window Covering<br>Development: 16<br>e:<br>co's Name: RANCHO<br>e: \$214.35<br>re Includes: Manager<br>Restrictions: Pets All<br>ed Age:<br>of Rentals Allowed:<br>rrm(<1yr)Rnt/Lse Alw<br>rrm Lse-Details:            | Floor Finish:<br>R LAND DISTRICT,<br>/aterfront Prope<br>MGT. SVC.<br>ment<br>owed w/Rest., I<br>d?: No | Laminate, Tile, (<br>TOGETHER WITH AN<br>erty<br>Rentals Allwd w<br>Dimensions<br>3'1 x 10'6                          | Tot Units in<br>Storeys in Bi<br>Mgmt. Co's<br>Council/Park<br>/Restrctns<br># of Pets:<br>Bath<br>1                                                                                                                                                                                                                                                                                                                                                                                                                                                                                                                                                                                                                                                                                                                                                                                                                                                                                                                                                                                                                                                                                                                                                                                                                                                                                                                                                                                                                                                                                                                                                                                                                                                                                                                                                                                                                                                                                                                                                                                                                           | Strata:<br>uilding:<br>#: 6<br>Apprv?:<br>Floor<br>Main          | Loci<br>504-684-4508<br>Cats:<br># of Pieces<br>2      | er:<br>Dogs:<br>Ensuite?<br><b>No</b> |
| irreplace Fuel:<br>iuel/Heating:<br>Dutdoor Area:<br>Ype of Roof:<br>.egal: STRATA<br>TO THE I<br>Amenities:<br>ite Influences:<br>inished Floor (<br>inished Floor (<br>inished Floor (<br>inished Floor (<br>inished Floor (<br>inished Floor (<br>inished Floor (<br>Jinished Flo                                                                                                                                                             | Electric, Natural Gas<br>Balcny(s) Patio(s) Dck(s), Ro<br>Other<br>LOT 2, PLAN EPS8884, DISTRICT LO<br>UNIT ENTITLEMENT OF THE STRATA<br>In Suite Laundry<br>: Central Location, Recreation<br>ClthWsh/Dryr/Frdg/Stve/DV<br>(Main): 638<br>(Above): 647<br>(AbvMain2): 0<br>(Below): 101<br>(Basement): 0<br>(Total): 1,386 sq. ft.<br>or: 0<br>1,386 sq. ft.<br>or: 0<br>Type Dimensi<br>Dining Room 11'14 x<br>Kitchen 11'5 x<br>Living Room 17'11 x                                                                                                                  | Nearby, S<br>Nearby, S<br>N, Drapes/<br>Units in I<br>Exposure<br>Mgmt. Co<br>Maint Fee<br>Maint Fee<br>Bylaws R<br>Restricte<br># or % c<br>Short Ter<br>Short Ter<br>Short Ter<br>ions<br>11'3<br>10'11                                                                                                                                                                                                                                                                                                                                                                                                                                                                                                                                                                                                                                                                                                                                                                                                                                                                                                                                                                                                                                                                                                                                                                                                                                                                                                                                                                                                                                                                                                                                                                                                                                                                                                                                                                                                                                                                                                                                                                                                                                                                                                                                                                                                                                                                                                                                                                                                                                                                                                                                                          | R.I. Plumbing:<br>ck<br>P 1, NEW WESTMINSTE<br>WN ON FORM V<br>Shopping Nearby, V<br>/Window Covering<br>Development: 16<br>e:<br>co's Name: RANCHO<br>ee: \$214.35<br>be Includes: Manager<br>Restrictions: Pets All<br>ed Age:<br>of Rentals Allowed:<br>rrm(<1yr)Rt/Lse Alw<br>erm Lse-Details:<br>oor Type | Floor Finish:<br>R LAND DISTRICT,<br>/aterfront Prope<br>MGT. SVC.<br>ment<br>owed w/Rest., I<br>d?: No | Laminate, Tile, (<br>TOGETHER WITH AI<br>erty<br>Rentals Allwd w<br>Dimensions<br>3'1 x 10'6<br>x                     | Tot Units in<br>Storeys in Bu<br>Mgmt. Co's :<br>Council/Park<br>/Restrctns<br># of Pets:<br>Bath<br>1<br>2<br>3                                                                                                                                                                                                                                                                                                                                                                                                                                                                                                                                                                                                                                                                                                                                                                                                                                                                                                                                                                                                                                                                                                                                                                                                                                                                                                                                                                                                                                                                                                                                                                                                                                                                                                                                                                                                                                                                                                                                                                                                               | Strata:<br>uilding:<br>#: <b>6</b><br>Apprv?:<br>Floor           | Lock<br>504-684-4508<br>Cats:<br># of Pieces           | er:<br>Dogs:<br>Ensuite?              |
| ireplace Fuel:<br>iuel/Heating:<br>Dutdoor Area:<br>Type of Roof:<br>.egal: STRATA<br>TO THE I<br>Amenities:<br>ite Influences:<br>ieatures:<br>inished Floor (<br>inished Floor (<br>inished Floor (<br>inished Floor (<br>inished Floor (<br>inished Floor (<br>Jnfinished Floor (<br>inished Floor (<br>Jnfinished Floor (<br>J                                                                                                                                                                               | Electric, Natural Gas<br>Balcny(s) Patio(s) Dck(s), Ro<br>Other<br>LOT 2, PLAN EPS8884, DISTRICT LO<br>UNIT ENTITLEMENT OF THE STRATA<br>In Suite Laundry<br>: Central Location, Recreation<br>ClthWsh/Dryr/Frdg/Stve/DV<br>(Main): 638<br>(Above): 647<br>(AbvMain2): 0<br>(Below): 101<br>(Basement): 0<br>(Total): 1,386 sq. ft.<br>or: 0<br>1,386 sq. ft.<br>ee<br>:: # of Levels: 3<br>1 # of Rooms: 9<br>Type Dimensi<br>Dining Room 11'14 x<br>Kitchen 11'5 x<br>Living Room 17'11 x                                                                             | Nearby, S<br>N, Drapes/<br>Units in I<br>Exposure<br>Mgmt. Cc<br>Maint Fee<br>Bylaws R<br>Restricte<br># or % c<br>Short Ter<br>Short Ter<br>Short Ter<br>Short Ter<br>Short Ter<br>Short Ter                                                                                                                                                                                                                                                                                                                                                                                                                                                                                                                                                                                                                                                                                                                                                                                                                                                                                                                                                                                                                                                                                                                                                                                                                                                                                                                                                                                                                                                                                                                                                                                                                                                                                                                                                                                                                                                                                                                                                                                                                                                                                                                                                                                                                                                                                                                                                                                                                                                                                                                                                                      | R.I. Plumbing:<br>ck<br>P 1, NEW WESTMINSTE<br>WN ON FORM V<br>Shopping Nearby, V<br>/Window Covering<br>Development: 16<br>e:<br>co's Name: RANCHO<br>ee: \$214.35<br>be Includes: Manager<br>Restrictions: Pets All<br>ed Age:<br>of Rentals Allowed:<br>rrm(<1yr)Rt/Lse Alw<br>erm Lse-Details:<br>oor Type | Floor Finish:<br>R LAND DISTRICT,<br>/aterfront Prope<br>MGT. SVC.<br>ment<br>owed w/Rest., I<br>d?: No | Laminate, Tile, (<br>TOGETHER WITH AN<br>erty<br>Rentals Allwd w<br>Dimensions<br>3'1 x 10'6<br>x<br>x<br>x           | Tot Units in<br>Storeys in Bi<br>Mgmt. Co's ;<br>Council/Park<br># of Pets:<br>Bath<br>1<br>2<br>3<br>4                                                                                                                                                                                                                                                                                                                                                                                                                                                                                                                                                                                                                                                                                                                                                                                                                                                                                                                                                                                                                                                                                                                                                                                                                                                                                                                                                                                                                                                                                                                                                                                                                                                                                                                                                                                                                                                                                                                                                                                                                        | Strata:<br>uilding:<br>#: 6<br>Apprv?:<br>Floor<br>Main<br>Above | Lock<br>504-684-4508<br>Cats:<br># of Pieces<br>2<br>4 | er:<br>Dogs:<br>Ensuite?<br>No<br>Yes |
| ireplace Fuel:<br>uel/Heating:<br>butdoor Area:<br>ype of Roof:<br>egal: STRATA<br>TO THE I<br>amenities:<br>ite Influences:<br>eatures:<br>inished Floor (<br>inished Floor (<br>ini                                                                                                                                               | Electric, Natural Gas<br>Balcny(s) Patio(s) Dck(s), Ro<br>Other<br>LOT 2, PLAN EPS884, DISTRICT LO<br>UNIT ENTITLEMENT OF THE STRATA<br>In Suite Laundry<br>: Central Location, Recreation<br>ClthWsh/Dryr/Frdg/Stve/DV<br>(Main): 638<br>(Above): 647<br>(AbvMain2): 0<br>(Below): 101<br>(Basement): 0<br>(Total): 1,386 sq. ft.<br>or: 0<br>1,386 sq. ft.<br>or: 0<br>1,386 sq. ft.<br>ee<br>:: # of Levels: 3<br>1 # of Rooms: 9<br>Type Dimensi<br>Dining Room 11'14 ×<br>Kitchen 11'5 ×<br>Living Room 17'11 x<br>Primary Bedroom 11'3 x<br>Walk-In Closet 7'11 x | Nearby, S<br>Nearby, S<br>N, Drapes/<br>Units in I<br>Exposure<br>Mgmt. Co<br>Maint Fee<br>Maint Fee<br>Bylaws R<br>Restricte<br># or % c<br>Short Ter<br>Short Short                                                                                                                                                                                                  | R.I. Plumbing:<br>ck<br>P 1, NEW WESTMINSTE<br>WN ON FORM V<br>Shopping Nearby, V<br>/Window Covering<br>Development: 16<br>e:<br>co's Name: RANCHO<br>ee: \$214.35<br>be Includes: Manager<br>Restrictions: Pets All<br>ed Age:<br>of Rentals Allowed:<br>rrm(<1yr)Rt/Lse Alw<br>erm Lse-Details:<br>oor Type | Floor Finish:<br>R LAND DISTRICT,<br>/aterfront Prope<br>MGT. SVC.<br>ment<br>owed w/Rest., I<br>d?: No | Laminate, Tile, (<br>TOGETHER WITH AN<br>erty<br>Rentals Allwd w<br>Dimensions<br>3'1 x 10'6<br>x<br>x<br>x<br>x<br>x | Tot Units in<br>Storeys in Bu<br>Mgmt. Co's :<br>Council/Park<br>/Restrctns<br># of Pets:<br>Bath<br>1<br>2<br>3<br>4<br>5<br>6                                                                                                                                                                                                                                                                                                                                                                                                                                                                                                                                                                                                                                                                                                                                                                                                                                                                                                                                                                                                                                                                                                                                                                                                                                                                                                                                                                                                                                                                                                                                                                                                                                                                                                                                                                                                                                                                                                                                                                                                | Strata:<br>uilding:<br>#: 6<br>Apprv?:<br>Floor<br>Main<br>Above | Lock<br>504-684-4508<br>Cats:<br># of Pieces<br>2<br>4 | er:<br>Dogs<br>Ensuite?<br>No<br>Yes  |
| ireplace Fuel:<br>uel/Heating:<br>Dutdoor Area:<br>ype of Roof:<br>egal: STRATA<br>TO THE I<br>menities:<br>ite Influences:<br>ieatures:<br>inished Floor (<br>inished Floor (<br>ini                                                                                                                                               | Electric, Natural Gas<br>Balcny(s) Patio(s) Dck(s), Ro<br>Other<br>LOT 2, PLAN EPS884, DISTRICT LO<br>UNIT ENTITLEMENT OF THE STRATA<br>In Suite Laundry<br>: Central Location, Recreation<br>ClthWsh/Dryr/Frdg/Stve/DV<br>(Main): 638<br>(Above): 647<br>(AbvMain2): 0<br>(Below): 101<br>(Basement): 0<br>(Total): 1,386 sq. ft.<br>or: 0<br>1,386 sq. ft.<br>or: 0<br>1,386 sq. ft.<br>ee<br>:: # of Levels: 3<br>1 # of Rooms: 9<br>Type Dimensi<br>Dining Room 11'14 ×<br>Kitchen 11'5 ×<br>Living Room 17'11 x<br>Primary Bedroom 11'3 x<br>Walk-In Closet 7'11 x | Nearby, S<br>N, Drapes/<br>Units in I<br>Exposure<br>Mgmt. Cc<br>Maint Fee<br>Bylaws R<br>Restricte<br># or % c<br>Short Tee<br>Short Te | R.I. Plumbing:<br>ck<br>P 1, NEW WESTMINSTE<br>WN ON FORM V<br>Shopping Nearby, V<br>/Window Covering<br>Development: 16<br>e:<br>co's Name: RANCHO<br>ee: \$214.35<br>be Includes: Manager<br>Restrictions: Pets All<br>ed Age:<br>of Rentals Allowed:<br>rrm(<1yr)Rt/Lse Alw<br>erm Lse-Details:<br>oor Type | Floor Finish:<br>R LAND DISTRICT,<br>/aterfront Prope<br>MGT. SVC.<br>ment<br>owed w/Rest., I<br>d?: No | Laminate, Tile, (<br>TOGETHER WITH AN<br>erty<br>Rentals Allwd w<br>Dimensions<br>3'1 × 10'6<br>×<br>×<br>×           | Tot Units in<br>Storeys in Bi<br>Mgmt. Co's<br>Council/Park<br># of Pets:<br>Bath<br>1<br>2<br>3<br>4<br>5                                                                                                                                                                                                                                                                                                                                                                                                                                                                                                                                                                                                                                                                                                                                                                                                                                                                                                                                                                                                                                                                                                                                                                                                                                                                                                                                                                                                                                                                                                                                                                                                                                                                                                                                                                                                                                                                                                                                                                                                                     | Strata:<br>uilding:<br>#: 6<br>Apprv?:<br>Floor<br>Main<br>Above | Lock<br>504-684-4508<br>Cats:<br># of Pieces<br>2<br>4 | er:<br>Dogs:<br>Ensuite?<br>No<br>Yes |