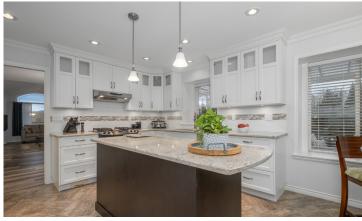

Listing Broker(s): Keller Williams Elite Realty

PARADISE AWAITS. Highlights of a RARE offering in sought after DOWNES RD ESTATES.. SETTING. Perched high atop meticulously-run gated community, expansive 8256ft greenbelt yard, stunning mountain backdrop. Comforts of detached+low maintenance living. RANCHER! Sprawling bright+airy single-floor home a perfect balance of open concept/traditional. Huge primary bed w/his+hers walk-ins! Wheelchair accessible via side. MODERN. Gourmet chef kitchen w/thoughtful cabinets, cambria counters. Charming flooring. New gas F/P surround. Designer paint. LED lighting. Newer W/D. Roof (2020). YARD. Serene outdoor terrace boasts glass awning, NEW hot tub, extensive landscape lighting, irrigation system, 8x10 worskhop w/power. RV PARKING. Positioned adjacent to community pads w/availability! A DREAM.