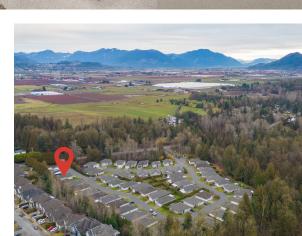

Yes: SUN & MOUNTAINS Complex/Subdiv: **DOWNES ROAD ESTATES** 

First Nation Reserve:

R.I. Plumbing:

Services Connected: Electricity, Natural Gas, Sanitary Sewer, Water Sewer Type: City/Municipal Water Supply: City/Municipal

Listing Broker(s): Keller Williams Elite Realty

PARADISE AWAITS. Highlights of a RARE offering in sought after DOWNES RD ESTATES.. SETTING. Perched high atop meticulously-run gated community, expansive 8256ft greenbelt yard, stunning mountain backdrop. Comforts of detached+low maintenance living. RANCHER! Sprawling bright+airy single-floor home a perfect balance of open concept/traditional. Huge primary bed w/his+hers walk-ins! Wheelchair accessible via side. MODERN. Gourmet chef kitchen w/thoughtful cabinets, cambria counters. Charming flooring. New gas F/P surround. Designer paint. LED lighting. Newer W/D. Roof (2020). YARD. Serene outdoor terrace boasts glass awning, NEW hot tub, extensive landscape lighting, irrigation system, 8x10 worskhop w/power. RV PARKING. Positioned adjacent to community pads w/availability! A DREAM.