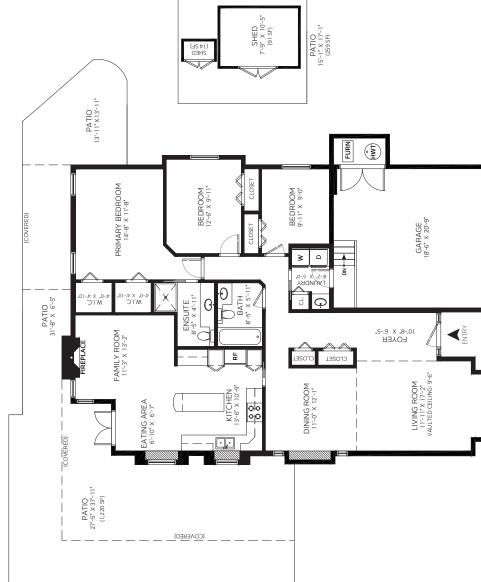

Garden, In Suite Laundry, Storage, Swirlpool/Hot Tub Amenities:

Site Influences: Central Location, Gated Complex, Private Setting, Private Yard, Shopping Nearby Features:

ClthWsh/Dryr/Frdg/Stve/DW

| 1,683          | Floor                                                    | Туре                                      | Dimensions                                                                                                                                                                                                                                                         | Floor                                                                                                                                                                                                                                                                                                                                                                                                                                            | Туре                           | Dimensions | Bathro                         | ooms                     |
|----------------|----------------------------------------------------------|-------------------------------------------|--------------------------------------------------------------------------------------------------------------------------------------------------------------------------------------------------------------------------------------------------------------------|--------------------------------------------------------------------------------------------------------------------------------------------------------------------------------------------------------------------------------------------------------------------------------------------------------------------------------------------------------------------------------------------------------------------------------------------------|--------------------------------|------------|--------------------------------|--------------------------|
| 0              | Main                                                     | Foyer                                     | 10'8 x6'5                                                                                                                                                                                                                                                          |                                                                                                                                                                                                                                                                                                                                                                                                                                                  |                                | x          | Floor                          | #Pcs                     |
| : 0            | Main                                                     | Living Room                               | 11'11 x 17'2                                                                                                                                                                                                                                                       |                                                                                                                                                                                                                                                                                                                                                                                                                                                  |                                | x          | Main                           | 4                        |
| 0              |                                                          | Dining Room                               | 11'0 x 12'1                                                                                                                                                                                                                                                        |                                                                                                                                                                                                                                                                                                                                                                                                                                                  |                                | x          | Main                           | 3                        |
| : 0            |                                                          |                                           |                                                                                                                                                                                                                                                                    |                                                                                                                                                                                                                                                                                                                                                                                                                                                  |                                | x          |                                |                          |
| 1 683 sa ft    |                                                          |                                           |                                                                                                                                                                                                                                                                    |                                                                                                                                                                                                                                                                                                                                                                                                                                                  |                                | x          |                                |                          |
| , ·            |                                                          |                                           |                                                                                                                                                                                                                                                                    |                                                                                                                                                                                                                                                                                                                                                                                                                                                  |                                | X          |                                |                          |
|                | l ' -                                                    |                                           |                                                                                                                                                                                                                                                                    |                                                                                                                                                                                                                                                                                                                                                                                                                                                  |                                | X          |                                |                          |
| 1,683 sq. ft.  |                                                          |                                           |                                                                                                                                                                                                                                                                    |                                                                                                                                                                                                                                                                                                                                                                                                                                                  |                                | X          |                                |                          |
|                |                                                          |                                           |                                                                                                                                                                                                                                                                    |                                                                                                                                                                                                                                                                                                                                                                                                                                                  |                                | X          |                                |                          |
| sq. ft.        |                                                          |                                           |                                                                                                                                                                                                                                                                    |                                                                                                                                                                                                                                                                                                                                                                                                                                                  |                                | x          |                                |                          |
|                |                                                          |                                           |                                                                                                                                                                                                                                                                    |                                                                                                                                                                                                                                                                                                                                                                                                                                                  |                                | X          |                                |                          |
|                | Main                                                     | Laundry                                   | 8'2 X5'0                                                                                                                                                                                                                                                           |                                                                                                                                                                                                                                                                                                                                                                                                                                                  |                                | X          |                                |                          |
|                |                                                          |                                           | X                                                                                                                                                                                                                                                                  |                                                                                                                                                                                                                                                                                                                                                                                                                                                  |                                | X          |                                |                          |
|                | Manuf Type:                                              |                                           | Registered                                                                                                                                                                                                                                                         | in MHR?:                                                                                                                                                                                                                                                                                                                                                                                                                                         | PAD Rental:                    |            |                                |                          |
| # of Levels: 1 | MHR#:                                                    |                                           | CSA/BCE:                                                                                                                                                                                                                                                           |                                                                                                                                                                                                                                                                                                                                                                                                                                                  | Maint. Fee:                    | 220.00     |                                |                          |
| # of Rooms: 12 | ByLaw Restric                                            | tions: Pets Allowed                       | w/Rest., Renta                                                                                                                                                                                                                                                     | ls Allwd w                                                                                                                                                                                                                                                                                                                                                                                                                                       | /Restrctns                     |            |                                |                          |
|                | 0<br>0<br>1,683 sq. ft.<br>0<br>1,683 sq. ft.<br>sq. ft. | 0 Main Main Main Main Main Main Main Main | Main Foyer Main Living Room Main Dining Room Main Kitchen Main Eating Area Main Family Room Main Family Room Main Walk-In Closet Main Walk-In Closet Main Bedroom Main Bedroom Main Bedroom Main Bedroom Main Bedroom Main Bedroom Main Laundry  Manuf Type: MHR#: | 0 Main Foyer 10'8 x6'5 0 Main Living Room 11'11 x17'2 0 Main Dining Room 11'0 x12'1 0 Main Kitchen 13'6 x10'9 1,683 sq. ft. 0 Main Family Room 11'3 x13'2 Main Primary Bedroom 14'8 x11'8 Main Walk-In Closet 4'0 x4'10 Main Walk-In Closet 4'0 x4'10 Main Bedroom 12'6 x9'11 Main Bedroom 9'11 x9'0 Main Bedroom 9'11 x9'0 Main Laundry 8'2 x5'0  # of Levels: 1  # of Levels: 1  Manuf Type: Manuf Type: Manuf Type: MHR#: Registered CSA/BCE: | Main   Foyer   10'8 x6'5     0 | Main       | Main   Foyer   10'8 x6'5     x | Main   Foyer   10'8 x6'5 |

## JASON DRYBURGH PERSONAL REAL ESTATE CORPORATION 604-839-3004 jason@MRKTrealtors.c

jason@MRKTrealtors.com

| LIVING AREA           | 1,683 SF |
|-----------------------|----------|
| PATIO                 | 1,479 SF |
| SHED                  | 105 SF   |
| GARAGE                | 442 SF   |
| <b>CEILING HEIGHT</b> | <u></u>  |