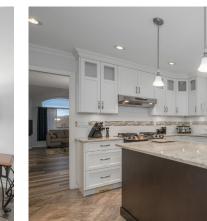

Listing Broker(s): Keller Williams Elite Realty

PARADISE AWAITS. Highlights of a RARE offering in sought after DOWNES RD ESTATES.. SETTING. Perched high atop meticulously-run gated community, expansive 8256ft greenbelt yard, stunning mountain backdrop. Comforts of detached+low maintenance living. RANCHER! Sprawling bright+airy single-floor home a perfect balance of open concept/traditional. Huge primary bed w/his+hers walk-ins! Wheelchair accessible via side. MODERN. Gourmet chef kitchen w/thoughtful cabinets, cambria counters. Charming flooring. New gas F/P surround. Designer paint. LED lighting. Newer W/D. Roof (2020). YARD. Serene outdoor terrace boasts glass awning, NEW hot tub, extensive landscape lighting, irrigation system, 8x10 worskhop w/power. RV PARKING. Positioned adjacent to community pads w/availability! A DREAM.