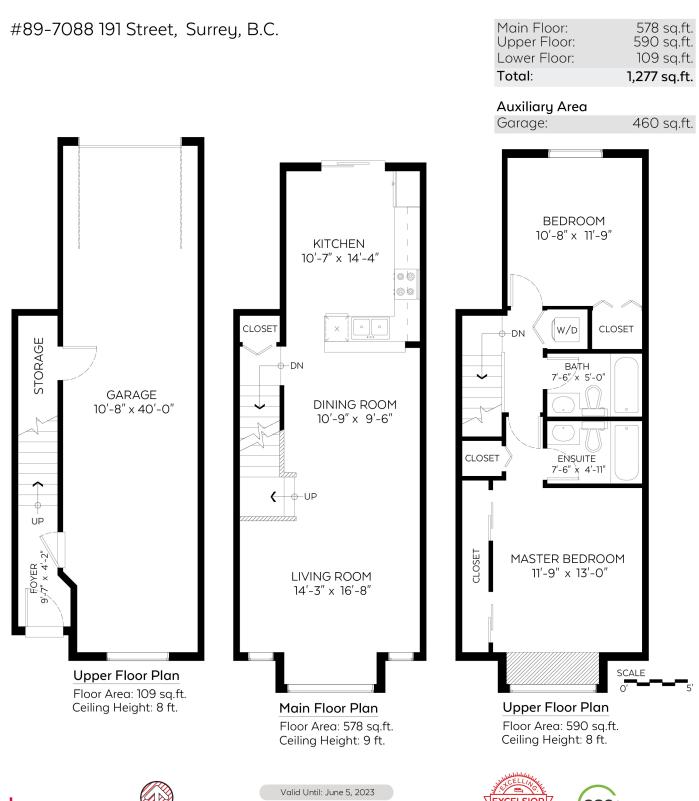

| <mark>ctive</mark><br>2730639                                                                                                                                                                                                                                                                                                                                                                                                                                                                                                                                                                                                                                                                                                                                                                                                                                                                                                                                                                                                                                                                                                                                                                                                                                                                                                                                                                                                                                                                                                                                                                                                                                                                                                                                                                                                                                                                                                                                                                                                                                                                                                 |                                                                                                                                                                                                                                                                                                                                                                                                                                                                                                                                                                                                                                               | : 604-825-0227<br>'kaitlynherbst.ca<br>omrktrealtors.com                                                                                                     |                                                                                                                                             |                                                                                         | <b>MRK</b><br>real estate                                     | GROUP                                                  |
|-------------------------------------------------------------------------------------------------------------------------------------------------------------------------------------------------------------------------------------------------------------------------------------------------------------------------------------------------------------------------------------------------------------------------------------------------------------------------------------------------------------------------------------------------------------------------------------------------------------------------------------------------------------------------------------------------------------------------------------------------------------------------------------------------------------------------------------------------------------------------------------------------------------------------------------------------------------------------------------------------------------------------------------------------------------------------------------------------------------------------------------------------------------------------------------------------------------------------------------------------------------------------------------------------------------------------------------------------------------------------------------------------------------------------------------------------------------------------------------------------------------------------------------------------------------------------------------------------------------------------------------------------------------------------------------------------------------------------------------------------------------------------------------------------------------------------------------------------------------------------------------------------------------------------------------------------------------------------------------------------------------------------------------------------------------------------------------------------------------------------------|-----------------------------------------------------------------------------------------------------------------------------------------------------------------------------------------------------------------------------------------------------------------------------------------------------------------------------------------------------------------------------------------------------------------------------------------------------------------------------------------------------------------------------------------------------------------------------------------------------------------------------------------------|--------------------------------------------------------------------------------------------------------------------------------------------------------------|---------------------------------------------------------------------------------------------------------------------------------------------|-----------------------------------------------------------------------------------------|---------------------------------------------------------------|--------------------------------------------------------|
| LI JUUJ 7                                                                                                                                                                                                                                                                                                                                                                                                                                                                                                                                                                                                                                                                                                                                                                                                                                                                                                                                                                                                                                                                                                                                                                                                                                                                                                                                                                                                                                                                                                                                                                                                                                                                                                                                                                                                                                                                                                                                                                                                                                                                                                                     |                                                                                                                                                                                                                                                                                                                                                                                                                                                                                                                                                                                                                                               | 3 191 STREET                                                                                                                                                 |                                                                                                                                             | Res                                                                                     | sidential At                                                  | _                                                      |
| oard: F                                                                                                                                                                                                                                                                                                                                                                                                                                                                                                                                                                                                                                                                                                                                                                                                                                                                                                                                                                                                                                                                                                                                                                                                                                                                                                                                                                                                                                                                                                                                                                                                                                                                                                                                                                                                                                                                                                                                                                                                                                                                                                                       |                                                                                                                                                                                                                                                                                                                                                                                                                                                                                                                                                                                                                                               | loverdale<br>Clayton                                                                                                                                         |                                                                                                                                             |                                                                                         | \$688,00                                                      | <b>)0</b> (LP) 🚾                                       |
| ownhouse                                                                                                                                                                                                                                                                                                                                                                                                                                                                                                                                                                                                                                                                                                                                                                                                                                                                                                                                                                                                                                                                                                                                                                                                                                                                                                                                                                                                                                                                                                                                                                                                                                                                                                                                                                                                                                                                                                                                                                                                                                                                                                                      |                                                                                                                                                                                                                                                                                                                                                                                                                                                                                                                                                                                                                                               | /4N 0B4                                                                                                                                                      |                                                                                                                                             |                                                                                         |                                                               | (SP) M                                                 |
|                                                                                                                                                                                                                                                                                                                                                                                                                                                                                                                                                                                                                                                                                                                                                                                                                                                                                                                                                                                                                                                                                                                                                                                                                                                                                                                                                                                                                                                                                                                                                                                                                                                                                                                                                                                                                                                                                                                                                                                                                                                                                                                               | Sold Date:                                                                                                                                                                                                                                                                                                                                                                                                                                                                                                                                                                                                                                    |                                                                                                                                                              | , GST/HST inc?:                                                                                                                             | 5                                                                                       | Price: \$6                                                    | •                                                      |
|                                                                                                                                                                                                                                                                                                                                                                                                                                                                                                                                                                                                                                                                                                                                                                                                                                                                                                                                                                                                                                                                                                                                                                                                                                                                                                                                                                                                                                                                                                                                                                                                                                                                                                                                                                                                                                                                                                                                                                                                                                                                                                                               | Meas. Type:                                                                                                                                                                                                                                                                                                                                                                                                                                                                                                                                                                                                                                   | Bedro                                                                                                                                                        |                                                                                                                                             | Approx.                                                                                 | Year Built                                                    | : 2008                                                 |
|                                                                                                                                                                                                                                                                                                                                                                                                                                                                                                                                                                                                                                                                                                                                                                                                                                                                                                                                                                                                                                                                                                                                                                                                                                                                                                                                                                                                                                                                                                                                                                                                                                                                                                                                                                                                                                                                                                                                                                                                                                                                                                                               | Frontage(feet)                                                                                                                                                                                                                                                                                                                                                                                                                                                                                                                                                                                                                                |                                                                                                                                                              |                                                                                                                                             | Age:                                                                                    |                                                               | 14                                                     |
|                                                                                                                                                                                                                                                                                                                                                                                                                                                                                                                                                                                                                                                                                                                                                                                                                                                                                                                                                                                                                                                                                                                                                                                                                                                                                                                                                                                                                                                                                                                                                                                                                                                                                                                                                                                                                                                                                                                                                                                                                                                                                                                               | Frontage(metro                                                                                                                                                                                                                                                                                                                                                                                                                                                                                                                                                                                                                                | ,                                                                                                                                                            |                                                                                                                                             | Zoning:                                                                                 |                                                               | RES                                                    |
|                                                                                                                                                                                                                                                                                                                                                                                                                                                                                                                                                                                                                                                                                                                                                                                                                                                                                                                                                                                                                                                                                                                                                                                                                                                                                                                                                                                                                                                                                                                                                                                                                                                                                                                                                                                                                                                                                                                                                                                                                                                                                                                               | Depth / Size (f                                                                                                                                                                                                                                                                                                                                                                                                                                                                                                                                                                                                                               | •                                                                                                                                                            | Baths: <b>0</b>                                                                                                                             | Gross T                                                                                 |                                                               | \$2,640.01                                             |
|                                                                                                                                                                                                                                                                                                                                                                                                                                                                                                                                                                                                                                                                                                                                                                                                                                                                                                                                                                                                                                                                                                                                                                                                                                                                                                                                                                                                                                                                                                                                                                                                                                                                                                                                                                                                                                                                                                                                                                                                                                                                                                                               | Sq. Footage:                                                                                                                                                                                                                                                                                                                                                                                                                                                                                                                                                                                                                                  | 0.00                                                                                                                                                         |                                                                                                                                             | For Tax                                                                                 |                                                               | 2022                                                   |
|                                                                                                                                                                                                                                                                                                                                                                                                                                                                                                                                                                                                                                                                                                                                                                                                                                                                                                                                                                                                                                                                                                                                                                                                                                                                                                                                                                                                                                                                                                                                                                                                                                                                                                                                                                                                                                                                                                                                                                                                                                                                                                                               | Flood Plain:                                                                                                                                                                                                                                                                                                                                                                                                                                                                                                                                                                                                                                  | P.I.D.<br>Yes :GREEN SPACI                                                                                                                                   | : 027-226-417                                                                                                                               | Tax Inc.<br>Tour:                                                                       | . Utilities?:                                                 | No                                                     |
|                                                                                                                                                                                                                                                                                                                                                                                                                                                                                                                                                                                                                                                                                                                                                                                                                                                                                                                                                                                                                                                                                                                                                                                                                                                                                                                                                                                                                                                                                                                                                                                                                                                                                                                                                                                                                                                                                                                                                                                                                                                                                                                               | View:<br>Complex / Sub<br>First Nation Re                                                                                                                                                                                                                                                                                                                                                                                                                                                                                                                                                                                                     | odiv: MONTANA                                                                                                                                                | -                                                                                                                                           | Tour.                                                                                   |                                                               |                                                        |
|                                                                                                                                                                                                                                                                                                                                                                                                                                                                                                                                                                                                                                                                                                                                                                                                                                                                                                                                                                                                                                                                                                                                                                                                                                                                                                                                                                                                                                                                                                                                                                                                                                                                                                                                                                                                                                                                                                                                                                                                                                                                                                                               |                                                                                                                                                                                                                                                                                                                                                                                                                                                                                                                                                                                                                                               | d: Electricity, Storm Se                                                                                                                                     | •                                                                                                                                           |                                                                                         |                                                               |                                                        |
|                                                                                                                                                                                                                                                                                                                                                                                                                                                                                                                                                                                                                                                                                                                                                                                                                                                                                                                                                                                                                                                                                                                                                                                                                                                                                                                                                                                                                                                                                                                                                                                                                                                                                                                                                                                                                                                                                                                                                                                                                                                                                                                               | Sewer Type:                                                                                                                                                                                                                                                                                                                                                                                                                                                                                                                                                                                                                                   | City/Municipal                                                                                                                                               | Water Supply: C                                                                                                                             | ity/Municipal                                                                           |                                                               |                                                        |
| yle of Home: 3 Storey, Inside Unit                                                                                                                                                                                                                                                                                                                                                                                                                                                                                                                                                                                                                                                                                                                                                                                                                                                                                                                                                                                                                                                                                                                                                                                                                                                                                                                                                                                                                                                                                                                                                                                                                                                                                                                                                                                                                                                                                                                                                                                                                                                                                            |                                                                                                                                                                                                                                                                                                                                                                                                                                                                                                                                                                                                                                               |                                                                                                                                                              |                                                                                                                                             | Parking Access: F                                                                       | Rear                                                          |                                                        |
| onstruction: Frame - Wood<br>derior: Mixed, Vinyl, Wood                                                                                                                                                                                                                                                                                                                                                                                                                                                                                                                                                                                                                                                                                                                                                                                                                                                                                                                                                                                                                                                                                                                                                                                                                                                                                                                                                                                                                                                                                                                                                                                                                                                                                                                                                                                                                                                                                                                                                                                                                                                                       |                                                                                                                                                                                                                                                                                                                                                                                                                                                                                                                                                                                                                                               | Parking: <b>Grge/Double</b><br>Dist. to Public Transit:                                                                                                      | anuem                                                                                                                                       | Dist. to School                                                                         | l Bus: ACRO                                                   | DSS                                                    |
| oundation: Concrete Perimeter                                                                                                                                                                                                                                                                                                                                                                                                                                                                                                                                                                                                                                                                                                                                                                                                                                                                                                                                                                                                                                                                                                                                                                                                                                                                                                                                                                                                                                                                                                                                                                                                                                                                                                                                                                                                                                                                                                                                                                                                                                                                                                 |                                                                                                                                                                                                                                                                                                                                                                                                                                                                                                                                                                                                                                               | Title to Land: Freehole                                                                                                                                      | d Strata                                                                                                                                    |                                                                                         |                                                               |                                                        |
| enovations:                                                                                                                                                                                                                                                                                                                                                                                                                                                                                                                                                                                                                                                                                                                                                                                                                                                                                                                                                                                                                                                                                                                                                                                                                                                                                                                                                                                                                                                                                                                                                                                                                                                                                                                                                                                                                                                                                                                                                                                                                                                                                                                   | Reno. Year:                                                                                                                                                                                                                                                                                                                                                                                                                                                                                                                                                                                                                                   | Property Disc.: Yes                                                                                                                                          |                                                                                                                                             |                                                                                         |                                                               |                                                        |
| of Fireplaces: <b>1</b> R.I. Fireplaces:                                                                                                                                                                                                                                                                                                                                                                                                                                                                                                                                                                                                                                                                                                                                                                                                                                                                                                                                                                                                                                                                                                                                                                                                                                                                                                                                                                                                                                                                                                                                                                                                                                                                                                                                                                                                                                                                                                                                                                                                                                                                                      | Rain Screen:                                                                                                                                                                                                                                                                                                                                                                                                                                                                                                                                                                                                                                  | Fixtures Leased: :                                                                                                                                           |                                                                                                                                             |                                                                                         |                                                               |                                                        |
| eplace Fuel: Electric                                                                                                                                                                                                                                                                                                                                                                                                                                                                                                                                                                                                                                                                                                                                                                                                                                                                                                                                                                                                                                                                                                                                                                                                                                                                                                                                                                                                                                                                                                                                                                                                                                                                                                                                                                                                                                                                                                                                                                                                                                                                                                         |                                                                                                                                                                                                                                                                                                                                                                                                                                                                                                                                                                                                                                               |                                                                                                                                                              |                                                                                                                                             |                                                                                         |                                                               |                                                        |
|                                                                                                                                                                                                                                                                                                                                                                                                                                                                                                                                                                                                                                                                                                                                                                                                                                                                                                                                                                                                                                                                                                                                                                                                                                                                                                                                                                                                                                                                                                                                                                                                                                                                                                                                                                                                                                                                                                                                                                                                                                                                                                                               | Metered Water:                                                                                                                                                                                                                                                                                                                                                                                                                                                                                                                                                                                                                                | Fixtures Rmvd: :                                                                                                                                             |                                                                                                                                             |                                                                                         |                                                               |                                                        |
| Interpretating: Baseboard, Electric<br>Interpretation and the set of the set | R.I. Plumbing:                                                                                                                                                                                                                                                                                                                                                                                                                                                                                                                                                                                                                                |                                                                                                                                                              | te, Tile, Carpet                                                                                                                            |                                                                                         |                                                               |                                                        |
| utdoor Area: Balcony(s), Fenced Yard, Pat<br>ype of Roof: Asphalt<br>gal: STRATA LOT 89, PLAN BCS2227, SECTION 16<br>THE UNIT ENTITLEMENT OF THE STRATA LOT                                                                                                                                                                                                                                                                                                                                                                                                                                                                                                                                                                                                                                                                                                                                                                                                                                                                                                                                                                                                                                                                                                                                                                                                                                                                                                                                                                                                                                                                                                                                                                                                                                                                                                                                                                                                                                                                                                                                                                   | R.I. Plumbing:<br>tio(s)<br>6, TOWNSHIP 8, NEW WESTMINSTE                                                                                                                                                                                                                                                                                                                                                                                                                                                                                                                                                                                     | Floor Finish: Laminat                                                                                                                                        |                                                                                                                                             | IN THE COMMON P                                                                         | ROPERTY IN                                                    | PROPORTION T                                           |
| utdoor Area: Balcony(s), Fenced Yard, Pate   ype of Roof: Asphalt   ygal: STRATA LOT 89, PLAN BCS2227, SECTION 16   THE UNIT ENTITLEMENT OF THE STRATA LOT   menities: In Suite Laundry   te Influences: Central Location, Recreation   catures: ClthWsh/Dryr/Frdg/Stve/DV   nished Floor (Main): 578   nished Floor (Above): 590   nished Floor (Basement): 0   nished Floor (Total): 1,277 sq. ft.   nfinished Floor: 0   arand Total: 1,277 sq. ft.   wite: None   asement:None awl/Bsmt. Ht:   awl/Bsmt. Ht: # of Levels: 3   of Kitchens: 1   x of Kitchens: 6                                                                                                                                                                                                                                                                                                                                                                                                                                                                                                                                                                                                                                                                                                                                                                                                                                                                                                                                                                                                                                                                                                                                                                                                                                                                                                                                                                                                                                                                                                                                                           | R.I. Plumbing:<br>tio(s)<br>6, TOWNSHIP 8, NEW WESTMINSTE<br>T AS SHOWN ON FORM V<br>Nearby, Shopping Nearby<br>W, Garage Door Opener, Mich<br>Units in Development: 112<br>Exposure:<br>Mgmt. Co's Name: Crossroo<br>Maint Fee: \$265.26<br>Maint Fee Includes: Garbage<br>Bylaws Restrictions: Pets Al<br>Restricted Age:<br># or % of Rentals Allowed:<br>Short Term (<1yr)Rnt/Lse Alw<br>Short Term Lse-Details:<br>sions Floor Type                                                                                                                                                                                                      | Floor Finish: Laminat<br>ER LAND DISTRICT, TOGETHER<br>Frowave, Smoke Alarm<br>ads<br>be Pickup, Gardening, Mar<br>llowed w/Rest., Rentals<br>wd?: No        | Tot Units i<br>Storeys in<br>Mgmt. Co'<br>Council/Pa<br>nagement, Snow i<br>Allwd w/Restrctn<br># of Pets:                                  | n Strata: <b>112</b><br>Building:<br>s #: <b>778</b><br>rk Apprv?:<br>removal           | Loci<br>- <b>578-4445</b><br>Cats:<br># of Pieces             | ker: <b>No</b><br>Dogs:<br>Ensuite?                    |
| utdoor Area: Balcony(s), Fenced Yard, Pate   ype of Roof: Asphalt   sgal: STRATA LOT 89, PLAN BCS2227, SECTION 16   THE UNIT ENTITLEMENT OF THE STRATA LOT   menities: In Suite Laundry   te Influences: Central Location, Recreation   catures: CithWsh/Dryr/Frdg/Stve/DV   nished Floor (Main): 578   nished Floor (Above): 590   nished Floor (Above): 590   nished Floor (Above): 109   nished Floor (Above): 0   nished Floor (Below): 109   nished Floor (Total): 0   nfinished Floor: 0   rand Total: 1,277 sq. ft.   awl/Bsmt. Ht: # of Levels: 3   of Kitchens: 1 # of Rooms: 6   or Type Dimensi   ain Living Room 14'3 x   ain Dining Room 10'9 x                                                                                                                                                                                                                                                                                                                                                                                                                                                                                                                                                                                                                                                                                                                                                                                                                                                                                                                                                                                                                                                                                                                                                                                                                                                                                                                                                                                                                                                                  | R.I. Plumbing:   tio(s)   6, TOWNSHIP 8, NEW WESTMINSTET   A Nearby, Shopping Nearby   M, Garage Door Opener, Micu   Units in Development:   Units in Development:   Mgmt. Co's Name:   Crossroa   Maint Fee:   \$265.26   Moint Fee:   \$265.26   Short Term(   \$265.26   Floor   \$265.26   \$265.26   \$265.26   \$265.26   \$265.26   \$265.26   \$265.26   \$265.26   \$265.26   \$265.26   \$265.26            | Floor Finish: Laminat<br>ER LAND DISTRICT, TOGETHER<br>ads<br>be Pickup, Gardening, Mar<br>llowed w/Rest., Rentals<br>wd?: No                                | Tot Units i<br>Storeys in<br>Mgmt. Co's<br>Council/Pa<br>nagement, Snow i<br>Allwd w/Restrctn<br># of Pets:                                 | n Strata: <b>112</b><br>Building:<br>s #: <b>778</b> -<br>rk Apprv?:<br>r <b>emoval</b> | Loci<br>- <b>578-4445</b><br>Cats:                            | ker: <b>No</b><br>5<br>Dogs:                           |
| utdoor Area: Balcony(s), Fenced Yard, Pate   type of Roof: Asphalt   type of Roof: Asphalt   type of Roof: Asphalt   type of Roof: Asphalt   training and the second secon                                                                                                                                                                                                                                                                          | R.I. Plumbing:<br>tio(s)<br>6, TOWNSHIP 8, NEW WESTMINSTE<br>T AS SHOWN ON FORM V<br>Nearby, Shopping Nearby<br>W, Garage Door Opener, Mich<br>Units in Development: 112<br>Exposure:<br>Mgmt. Co's Name: Crossroo<br>Maint Fee: \$265.26<br>Maint Fee Includes: Garbage<br>Bylaws Restrictions: Pets Al<br>Restricted Age:<br># or % of Rentals Allowed:<br>Short Term(<1yr)Rnt/Lse Alw<br>Short Term Lse-Details:<br>sions<br>(16'8<br>(9'6)<br>(14'4                                                                                                                                                                                       | Floor Finish: Laminat<br>ER LAND DISTRICT, TOGETHER<br>ads<br>b<br>e Pickup, Gardening, Mar<br>llowed w/Rest., Rentals<br>wd?: No                            | Tot Units i<br>Storeys in<br>Mgmt. Co'<br>Council/Pa<br>nagement, Snow i<br>Allwd w/Restrctm<br># of Pets:                                  | n Strata: 112<br>Building:<br>s #: 778-<br>removal<br>ss                                | Loci<br>- <b>578-4445</b><br>Cats:<br># of Pieces<br><b>4</b> | ker: <b>No</b><br>;<br>Dogs:<br>Ensuite?<br><b>Yes</b> |
| tdoor Area: Balcony(s), Fenced Yard, Pat<br>pe of Roof:   pe of Roof: Asphalt   gal: STRATA LOT 89, PLAN BCS2227, SECTION 16<br>THE UNIT ENTITLEMENT OF THE STRATA LOT   nenities: In Suite Laundry   te Influences: Central Location, Recreation<br>ClthWsh/Dryr/Frdg/Stve/DV   ished Floor (Main): 578<br>ished Floor (Above):   ished Floor (Main): 109<br>ished Floor (Above):   ished Floor (Below): 109<br>ished Floor (Total):   finished Floor (Total): 0<br>1,277 sq. ft.   finished Floor: 0<br>and Total:   sement:None<br>sement:None<br>sement:None<br>saw//Bsmt. Ht: # of Levels: 3<br>of Kitchens: 1   of Kitchens: 1/473 x<br>in   Dining Room 10'7 x<br>in   Living Room 10'7 x<br>in   Min Dining Room 10'7 x<br>in   Master Bedroom 11'9 x<br>in's ove                                                                                                                                                                                                                                                                                                                                                                                                                                                                                                                                                                                                                                                                                                                                                                                                                                                                                                                                                                                                                                                                                                                                                                                                                                                                                                                                                     | R.I. Plumbing:   tio(s)   6, TOWNSHIP 8, NEW WESTMINSTET   A Nearby, Shopping Nearby   M, Garage Door Opener, Micro   Units in Development:   Units in Development:   Mgmt. Co's Name:   Crossroa   Maint Fee:   \$265.26   Moint Fee:   \$265.26   \$265.26   Moint Fee:   \$265.26   Moint Fee:   \$265.26   \$265.26   \$265.26   \$265.26 | Floor Finish: Laminat<br>ER LAND DISTRICT, TOGETHER<br>ads<br>be Pickup, Gardening, Mai<br>llowed w/Rest., Rentals<br>wd?: No<br>Dimensi<br>x<br>x<br>x<br>x | Tot Units i<br>Storeys in<br>Mgmt. Co's<br>Council/Pa<br>nagement, Snow i<br>Allwd w/Restrctn<br># of Pets:                                 | n Strata: 112<br>Building:<br>s #: 778-<br>removal<br>ss                                | Loci<br>- <b>578-4445</b><br>Cats:<br># of Pieces<br><b>4</b> | ker: <b>No</b><br>;<br>Dogs:<br>Ensuite?<br><b>Yes</b> |
| atdoor Area: Balcony(s), Fenced Yard, Patter pe of Roof:   Asphalt STRATA LOT 89, PLAN BCS2227, SECTION 16   gal: STRATA LOT 89, PLAN BCS2227, SECTION 16   THE UNIT ENTITLEMENT OF THE STRATA LOT   henities: In Suite Laundry   te Influences: Central Location, Recreation atures:   ClthWsh/Dryr/Frdg/Stve/DV   hished Floor (Main): 578   hished Floor (Above): 590   hished Floor (Above): 590   hished Floor (Below): 109   hished Floor (Basement): 0   nand Total: 1,277 sq. ft.   ite: None   sement: None awl/Bsmt. Ht:   sement: None Jinin Dining Room 14'3 x   sin Living Room 14'3 x   sin Dining Room 10'9 x                                                                                                                                                                                                                                                                                                                                                                                                                                                                                                                                                                                                                                                                                                                                                                                                                                                                                                                                                                                                                                                                                                                                                                                                                                                                                                                                                                              | R.I. Plumbing:<br>tio(s)<br>6, TOWNSHIP 8, NEW WESTMINSTE<br>T AS SHOWN ON FORM V<br>A Nearby, Shopping Nearby<br>W, Garage Door Opener, Mich<br>Units in Development: 112<br>Exposure:<br>Mgmt. Co's Name: Crossroa<br>Maint Fee: \$265.26<br>Maint Fee Includes: Garbage<br>Bylaws Restrictions: Pets Al<br>Restricted Age:<br># or % of Rentals Allowed:<br>Short Term(<1yr)Rnt/Lse Alw<br>Short Term Lse-Details:<br>sions<br>(16'8<br>9'6<br>(11'9<br>(4'2)<br>(1)                                                                                                                                                                       | Floor Finish: Laminat<br>ER LAND DISTRICT, TOGETHER<br>ads<br>b<br>e Pickup, Gardening, Mai<br>llowed w/Rest., Rentals<br>wd?: No<br>Dimensi<br>x<br>x<br>x  | Tot Units i<br>Storeys in<br>Mgmt. Co'<br>Council/Pa<br>nagement, Snow i<br>Allwd w/Restrctm<br># of Pets:<br>ions Bath<br>1<br>2<br>3<br>4 | n Strata: 112<br>Building:<br>s #: 778-<br>removal<br>ss                                | Loci<br>- <b>578-4445</b><br>Cats:<br># of Pieces<br><b>4</b> | ker: <b>No</b><br>;<br>Dogs:<br>Ensuite?<br><b>Yes</b> |