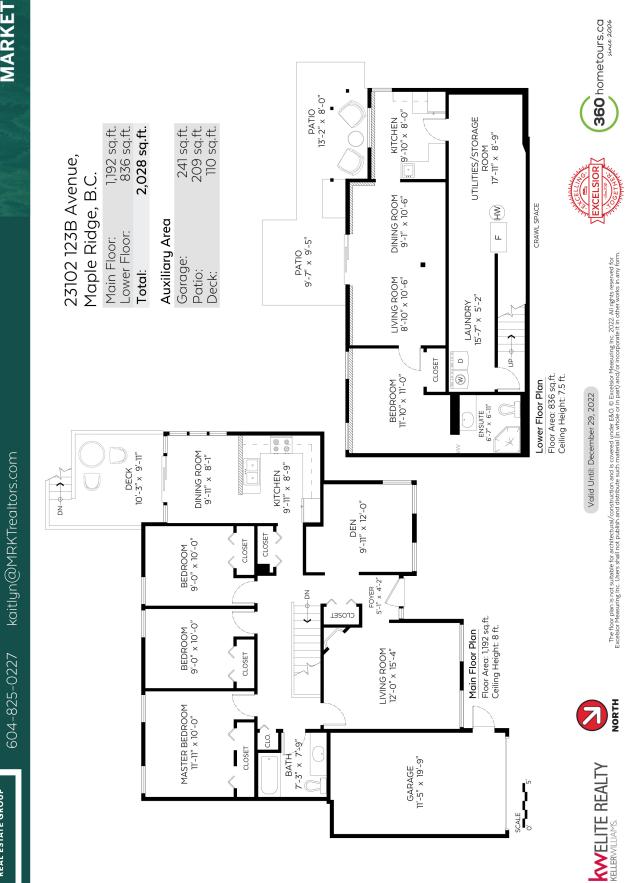

|                                                                                                                                                                                                                                                                                                                                                          | Presented by:<br><b>Kaitlyn Herbst</b><br>Keller Williams Elite Realty<br>Phone: 604-825-0227<br>http://kaitlynherbst.ca<br>kaitlyn@mrktrealtors.com                                                                                                                                                                                                                                                                                                                                                                                                                                                                                         | REAL ESTATE GROUP                                                                                                                                                                                                                                                                                                       | 1. Contraction of the second s |
|----------------------------------------------------------------------------------------------------------------------------------------------------------------------------------------------------------------------------------------------------------------------------------------------------------------------------------------------------------|----------------------------------------------------------------------------------------------------------------------------------------------------------------------------------------------------------------------------------------------------------------------------------------------------------------------------------------------------------------------------------------------------------------------------------------------------------------------------------------------------------------------------------------------------------------------------------------------------------------------------------------------|-------------------------------------------------------------------------------------------------------------------------------------------------------------------------------------------------------------------------------------------------------------------------------------------------------------------------|--------------------------------------------------------------------------------------------------------------------------------------------------------------------------------------------------------------------------------------------------------------------------------------------------------------------------------------------------------------------------------------------------------------------------------------------------------------------------------------------------------------------------------------------------------------------------------------------------------------------------------------------------------------------------------------------------------------------------------------------------------------------------------------------------------------------------------------------------------------------------------------------------------------------------------------------------------------------------------------------------------------------------------------------------------------------------------------------------------------------------------------------------------------------------------------------------------------------------------------------------------------------------------------------------------------------------------------------------------------------------------------------------------------------------------------------------------------------------------------------------------------------------------------------------------------------------------------------------------------------------------------------------------------------------------------------------------------------------------------------------------------------------------------------------------------------------------------------------------------------------------------------------------------------------------------------------------------------------------------------------------------------------------------------------------------------------------------------------------------------------------|
| Active<br>R2683966<br>Board: V                                                                                                                                                                                                                                                                                                                           | 23102 123B AVENUE<br>Maple Ridge<br>East Central                                                                                                                                                                                                                                                                                                                                                                                                                                                                                                                                                                                             | Residential Attached<br><b>\$949,900</b> (LP)<br>(SP) M                                                                                                                                                                                                                                                                 |                                                                                                                                                                                                                                                                                                                                                                                                                                                                                                                                                                                                                                                                                                                                                                                                                                                                                                                                                                                                                                                                                                                                                                                                                                                                                                                                                                                                                                                                                                                                                                                                                                                                                                                                                                                                                                                                                                                                                                                                                                                                                                                                |
| 1/2 Duplex                                                                                                                                                                                                                                                                                                                                               | Meas. Type:FeetBedrooms:Frontage(feet):0.00BathroomsFrontage(metres):Full Baths:Depth / Size (ft.):Half Baths:Sq. Footage:9,644.46Flood Plain:P.I.D.:View:Yes : Ravine, GreenspaComplex / Subdiv:Services Connctd: Electricity, Natural Gas                                                                                                                                                                                                                                                                                                                                                                                                  | T/HST inc?:       Original Price: \$949,900         4       Approx. Year Built: 1988         :       2       Age:       34         2       Zoning:       RS         0       Gross Taxes:       \$4,369.46         For Tax Year:       2021         3-228-293       Tax Inc. Utilities?:       No         ce       Tour: |                                                                                                                                                                                                                                                                                                                                                                                                                                                                                                                                                                                                                                                                                                                                                                                                                                                                                                                                                                                                                                                                                                                                                                                                                                                                                                                                                                                                                                                                                                                                                                                                                                                                                                                                                                                                                                                                                                                                                                                                                                                                                                                                |
| Amenities: In Suite Laundry, Storage Site Influences: Central Location, Greenbelt, Rec                                                                                                                                                                                                                                                                   | //Bsmt.       Total Parking: 6 Covered P         //Bsmt.       Parking: Add. Parking Avail.         Dist. to Public Transit: WALK       Dist. to Public Transit: WALK         Dist. to Public Transit: WALK       Title to Land: Freehold Nor         Reno. Year:       Fixtures Leased: No :         Rain Screen:       Fixtures Leased: No :         Metered Water:       Fixtures Rmvd: No :         R.I. Plumbing:       Floor Finish: Vinyl/Linoled         WNSHIP 12, GROUP 1, NEW WESTMINSTER LAND DISTRICT, TOGE       E STRATA LOT AS SHOWN ON FORM 1 OR V, AS APPROPRIATE         Creation Nearby, Shopping Nearby       Covered P | arking: 1 Parking Access: Front<br>, Garage; Single, RV Parking Avail.<br>Dist. to School Bus: WALK<br>nStrata<br>um, Carpet                                                                                                                                                                                            |                                                                                                                                                                                                                                                                                                                                                                                                                                                                                                                                                                                                                                                                                                                                                                                                                                                                                                                                                                                                                                                                                                                                                                                                                                                                                                                                                                                                                                                                                                                                                                                                                                                                                                                                                                                                                                                                                                                                                                                                                                                                                                                                |
| Finished Floor (Main):       1,192       U         Finished Floor (Above):       0       E         Finished Floor (AbvMain2):       0       M         Finished Floor (Below):       836       M         Finished Floor (Basement):       0       M         Finished Floor (Total):       2,028 sq. ft.       M         Unfinished Floor:       0       M | Drapes/Window Coverings, Microwave, Smoke Alarm,         Units in Development:       2         Exposure:       West         Agmt. Co's Name:       4         Adaint Fee:       \$0.00         Aaint Fee Includes:       8         Bylaws Restrictions:       No Restrictions                                                                                                                                                                                                                                                                                                                                                                 | Tot Units in Strata: <b>2</b> Locker:<br>Storeys in Building:<br>Mgmt. Co's #:<br>Council/Park Apprv?:                                                                                                                                                                                                                  |                                                                                                                                                                                                                                                                                                                                                                                                                                                                                                                                                                                                                                                                                                                                                                                                                                                                                                                                                                                                                                                                                                                                                                                                                                                                                                                                                                                                                                                                                                                                                                                                                                                                                                                                                                                                                                                                                                                                                                                                                                                                                                                                |
| Suite: Other<br>Basement:Partly Finished, Separate Entry<br>Crawl/Bsmt. Ht: # of Levels: 2                                                                                                                                                                                                                                                               | <pre>statistics: restrictions # or % of Rentals Allowed: short Term(&lt;1yr)Rnt/Lse Alwd?: short Term Lse-Details:</pre>                                                                                                                                                                                                                                                                                                                                                                                                                                                                                                                     | # of Pets: Cats: Dogs:                                                                                                                                                                                                                                                                                                  |                                                                                                                                                                                                                                                                                                                                                                                                                                                                                                                                                                                                                                                                                                                                                                                                                                                                                                                                                                                                                                                                                                                                                                                                                                                                                                                                                                                                                                                                                                                                                                                                                                                                                                                                                                                                                                                                                                                                                                                                                                                                                                                                |
| FloorTypeDimensionsMainFoyer5'1 x 4'2MainLiving Room12'0 x 15'MainDen9'11 x 12'MainKitchen9'11 x 8'9MainDining Room9'11 x 8'1MainMaster Bedroom11'11 x 10'dMainBedroom9'0 x 10'dMainBedroom9'0 x 10'd                                                                                                                                                    | Below         Kitchen         9'10 x 8'0           4         Below         Dining Room         9'1 x 10'6           0         Below         Living Room         8'10 x 10'6           Below         Bedroom         11'10 x 11'0           Below         Laundry         15'7 x 5'2           0         Below         Storage         17'11 x 8'9           0          x                                                                                                                                                                                                                                                                     | Bath     Floor     # of Pieces     Ensuite?       1     Main     4     No       2     Below     3     Yes       3     4       5     6       7     8                                                                                                                                                                     |                                                                                                                                                                                                                                                                                                                                                                                                                                                                                                                                                                                                                                                                                                                                                                                                                                                                                                                                                                                                                                                                                                                                                                                                                                                                                                                                                                                                                                                                                                                                                                                                                                                                                                                                                                                                                                                                                                                                                                                                                                                                                                                                |
| set upon serene forested ravine! Corner lot w/<br>Large rancher style main living w/convenient<br>living space + bedroom / bathroom & separate                                                                                                                                                                                                           | of a truly RARE+UNIQUE opportunity LAND. Boastin<br>ample grass and privacy! SPACE. Lives like a house a<br>flat entry, spacious living and 3 bedrooms upstairs. H<br>e entry - formerly suited INVEST. Long time family o<br>R awesome investment play. LOCATION. Commuter a<br>by! OPEN Sat/Sun May 7/8 @12-2PM                                                                                                                                                                                                                                                                                                                            | nd NO STRATA FEES! Enjoy only one shared wall!<br>ead below to bright walkout basement w/huge<br>wned, ready for your ideas! Bring your paintbrush                                                                                                                                                                      |                                                                                                                                                                                                                                                                                                                                                                                                                                                                                                                                                                                                                                                                                                                                                                                                                                                                                                                                                                                                                                                                                                                                                                                                                                                                                                                                                                                                                                                                                                                                                                                                                                                                                                                                                                                                                                                                                                                                                                                                                                                                                                                                |