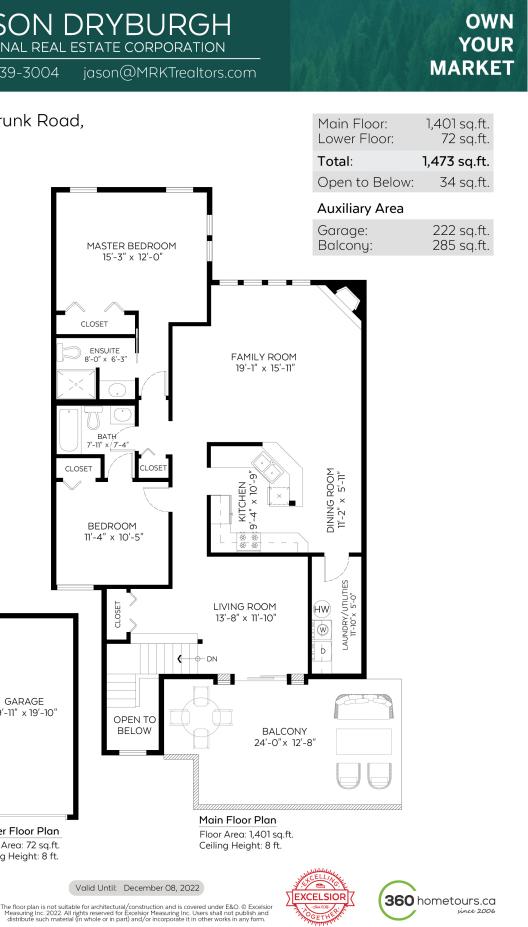

|                                                                                                                                                                                                                                                                                                                                                                                                                                                                                                                                                                                                                                                                                                                                                                                                                                                                                                                                                                                                                                                                                                                                                                                                                                                                                                                                                                                                                                                                                                                                                                                                                                                                                                                                                                                                                                                                                                                                                                                                                                                     | Presenter<br>Jason Drybu<br>Keller Williams<br>https://MRKTrr<br>jason@mrktre           | rgh PREC*<br>Elite Realty<br>ealtors.com                                        |                                                                   |                                                | MRKT<br>Real estate grou                 |                                 |
|-----------------------------------------------------------------------------------------------------------------------------------------------------------------------------------------------------------------------------------------------------------------------------------------------------------------------------------------------------------------------------------------------------------------------------------------------------------------------------------------------------------------------------------------------------------------------------------------------------------------------------------------------------------------------------------------------------------------------------------------------------------------------------------------------------------------------------------------------------------------------------------------------------------------------------------------------------------------------------------------------------------------------------------------------------------------------------------------------------------------------------------------------------------------------------------------------------------------------------------------------------------------------------------------------------------------------------------------------------------------------------------------------------------------------------------------------------------------------------------------------------------------------------------------------------------------------------------------------------------------------------------------------------------------------------------------------------------------------------------------------------------------------------------------------------------------------------------------------------------------------------------------------------------------------------------------------------------------------------------------------------------------------------------------------------|-----------------------------------------------------------------------------------------|---------------------------------------------------------------------------------|-------------------------------------------------------------------|------------------------------------------------|------------------------------------------|---------------------------------|
| ctive     16 21491 DEWDNEY TRUNK ROAD       2676280     Maple Bidge                                                                                                                                                                                                                                                                                                                                                                                                                                                                                                                                                                                                                                                                                                                                                                                                                                                                                                                                                                                                                                                                                                                                                                                                                                                                                                                                                                                                                                                                                                                                                                                                                                                                                                                                                                                                                                                                                                                                                                                 |                                                                                         |                                                                                 |                                                                   | Residential Attached                           |                                          |                                 |
| Active     Maple Ridge       oard: V     West Central                                                                                                                                                                                                                                                                                                                                                                                                                                                                                                                                                                                                                                                                                                                                                                                                                                                                                                                                                                                                                                                                                                                                                                                                                                                                                                                                                                                                                                                                                                                                                                                                                                                                                                                                                                                                                                                                                                                                                                                               |                                                                                         |                                                                                 |                                                                   | \$649,900 (LP)                                 |                                          |                                 |
| Townhouse                                                                                                                                                                                                                                                                                                                                                                                                                                                                                                                                                                                                                                                                                                                                                                                                                                                                                                                                                                                                                                                                                                                                                                                                                                                                                                                                                                                                                                                                                                                                                                                                                                                                                                                                                                                                                                                                                                                                                                                                                                           | V2X 3G                                                                                  |                                                                                 |                                                                   |                                                |                                          | (SP) M                          |
|                                                                                                                                                                                                                                                                                                                                                                                                                                                                                                                                                                                                                                                                                                                                                                                                                                                                                                                                                                                                                                                                                                                                                                                                                                                                                                                                                                                                                                                                                                                                                                                                                                                                                                                                                                                                                                                                                                                                                                                                                                                     | Sold Date:                                                                              | If new, GST/                                                                    |                                                                   | 5                                              | al Price: \$6                            | '                               |
|                                                                                                                                                                                                                                                                                                                                                                                                                                                                                                                                                                                                                                                                                                                                                                                                                                                                                                                                                                                                                                                                                                                                                                                                                                                                                                                                                                                                                                                                                                                                                                                                                                                                                                                                                                                                                                                                                                                                                                                                                                                     | Meas. Type:<br>Frontage(feet):                                                          | Bedrooms:<br>Bathrooms:                                                         | 2<br>2                                                            | ••                                             | . Year Built                             |                                 |
|                                                                                                                                                                                                                                                                                                                                                                                                                                                                                                                                                                                                                                                                                                                                                                                                                                                                                                                                                                                                                                                                                                                                                                                                                                                                                                                                                                                                                                                                                                                                                                                                                                                                                                                                                                                                                                                                                                                                                                                                                                                     | Frontage(metres):                                                                       |                                                                                 |                                                                   | Age: 32<br>Zoning: RM4                         |                                          |                                 |
|                                                                                                                                                                                                                                                                                                                                                                                                                                                                                                                                                                                                                                                                                                                                                                                                                                                                                                                                                                                                                                                                                                                                                                                                                                                                                                                                                                                                                                                                                                                                                                                                                                                                                                                                                                                                                                                                                                                                                                                                                                                     | Depth / Size (ft.):                                                                     | Half Baths:                                                                     | 0                                                                 | Gross                                          |                                          | \$3,419.88                      |
|                                                                                                                                                                                                                                                                                                                                                                                                                                                                                                                                                                                                                                                                                                                                                                                                                                                                                                                                                                                                                                                                                                                                                                                                                                                                                                                                                                                                                                                                                                                                                                                                                                                                                                                                                                                                                                                                                                                                                                                                                                                     |                                                                                         | 00                                                                              |                                                                   |                                                | x Year:                                  | 2021                            |
|                                                                                                                                                                                                                                                                                                                                                                                                                                                                                                                                                                                                                                                                                                                                                                                                                                                                                                                                                                                                                                                                                                                                                                                                                                                                                                                                                                                                                                                                                                                                                                                                                                                                                                                                                                                                                                                                                                                                                                                                                                                     | Flood Plain: No                                                                         |                                                                                 | 566-455                                                           | Tax In                                         | c. Utilities?:                           | No                              |
|                                                                                                                                                                                                                                                                                                                                                                                                                                                                                                                                                                                                                                                                                                                                                                                                                                                                                                                                                                                                                                                                                                                                                                                                                                                                                                                                                                                                                                                                                                                                                                                                                                                                                                                                                                                                                                                                                                                                                                                                                                                     |                                                                                         | 0:                                                                              |                                                                   | Tour:                                          |                                          |                                 |
| and and and a second                                                                                                                                                                                                                                                                                                                                                                                                                                                                                                                                                                                                                                                                                                                                                                                                                                                                                                                                                                                                                                                                                                                                                                                                                                                                                                                                                                                                                                                                                                                                                                                                                                                                                                                                                                                                                                                                                                                                                                                                                                | Complex / Subdiv: DI<br>Services Connctd: El                                            | EWDNEY WEST<br>ectricity, Sanitary Sew                                          | er, Storm S                                                       | ewer, Wate                                     | r                                        |                                 |
|                                                                                                                                                                                                                                                                                                                                                                                                                                                                                                                                                                                                                                                                                                                                                                                                                                                                                                                                                                                                                                                                                                                                                                                                                                                                                                                                                                                                                                                                                                                                                                                                                                                                                                                                                                                                                                                                                                                                                                                                                                                     | Sewer Type: Ci                                                                          | ty/Municipal Wate                                                               | r Supply: Cit                                                     | ty/Municipa                                    | I                                        |                                 |
| Style of Home: Upper Unit                                                                                                                                                                                                                                                                                                                                                                                                                                                                                                                                                                                                                                                                                                                                                                                                                                                                                                                                                                                                                                                                                                                                                                                                                                                                                                                                                                                                                                                                                                                                                                                                                                                                                                                                                                                                                                                                                                                                                                                                                           |                                                                                         | Parking: 1 Covered Par                                                          |                                                                   | arking Access:                                 | Front                                    |                                 |
| Construction: Frame - Wood<br>Exterior: Brick, Vinyl                                                                                                                                                                                                                                                                                                                                                                                                                                                                                                                                                                                                                                                                                                                                                                                                                                                                                                                                                                                                                                                                                                                                                                                                                                                                                                                                                                                                                                                                                                                                                                                                                                                                                                                                                                                                                                                                                                                                                                                                |                                                                                         | ng: Garage; Single, Visit<br>to Public Transit: WALK                            | or Parking                                                        | Dist. to Scho                                  | ol Bus: WAI                              | ĸ                               |
| Foundation: Concrete Perimeter                                                                                                                                                                                                                                                                                                                                                                                                                                                                                                                                                                                                                                                                                                                                                                                                                                                                                                                                                                                                                                                                                                                                                                                                                                                                                                                                                                                                                                                                                                                                                                                                                                                                                                                                                                                                                                                                                                                                                                                                                      | Title                                                                                   | to Land: Freehold Strat                                                         | a                                                                 |                                                |                                          | -                               |
| Renovations:                                                                                                                                                                                                                                                                                                                                                                                                                                                                                                                                                                                                                                                                                                                                                                                                                                                                                                                                                                                                                                                                                                                                                                                                                                                                                                                                                                                                                                                                                                                                                                                                                                                                                                                                                                                                                                                                                                                                                                                                                                        |                                                                                         | erty Disc.: <b>Yes</b><br>res Leased: <b>:</b>                                  |                                                                   |                                                |                                          |                                 |
| # of Fireplaces: <b>1</b> R.I. Fireplaces:                                                                                                                                                                                                                                                                                                                                                                                                                                                                                                                                                                                                                                                                                                                                                                                                                                                                                                                                                                                                                                                                                                                                                                                                                                                                                                                                                                                                                                                                                                                                                                                                                                                                                                                                                                                                                                                                                                                                                                                                          | Rain Screen:                                                                            |                                                                                 |                                                                   |                                                |                                          |                                 |
| Fireplace Fuel: Gas - Natural                                                                                                                                                                                                                                                                                                                                                                                                                                                                                                                                                                                                                                                                                                                                                                                                                                                                                                                                                                                                                                                                                                                                                                                                                                                                                                                                                                                                                                                                                                                                                                                                                                                                                                                                                                                                                                                                                                                                                                                                                       |                                                                                         | res Rmvd: No :                                                                  |                                                                   |                                                |                                          |                                 |
| Fuel/Heating: Baseboard, Electric Outdoor Area: Sundeck(s)                                                                                                                                                                                                                                                                                                                                                                                                                                                                                                                                                                                                                                                                                                                                                                                                                                                                                                                                                                                                                                                                                                                                                                                                                                                                                                                                                                                                                                                                                                                                                                                                                                                                                                                                                                                                                                                                                                                                                                                          | R.I. Plumbing:<br>Floor                                                                 | Finish: Laminate, Mix                                                           | ed, Tile                                                          |                                                |                                          |                                 |
| Type of Roof: Asphalt<br>Legal: STRATA LOT 16, PLAN NWS3157, DISTRICT LOT<br>TO THE UNIT ENTITLEMENT OF THE STRATA LO                                                                                                                                                                                                                                                                                                                                                                                                                                                                                                                                                                                                                                                                                                                                                                                                                                                                                                                                                                                                                                                                                                                                                                                                                                                                                                                                                                                                                                                                                                                                                                                                                                                                                                                                                                                                                                                                                                                               |                                                                                         |                                                                                 |                                                                   |                                                |                                          |                                 |
| Amenities:       Garden, In Suite Laundry         Site Influences:       Central Location, Recreation Notestation, Recreation, Notestation, Recreation, Notestation, Recreation, Recreatin, Recreation, Recreation, Recreation, Recreat |                                                                                         |                                                                                 | Tot Units in<br>Storeys in B<br>Mgmt. Co's<br>Council/Park<br>ent | uilding: <b>2</b><br>#:                        | Loc                                      | ker: No                         |
| Grand Total: <b>1,473 sq. ft.</b>                                                                                                                                                                                                                                                                                                                                                                                                                                                                                                                                                                                                                                                                                                                                                                                                                                                                                                                                                                                                                                                                                                                                                                                                                                                                                                                                                                                                                                                                                                                                                                                                                                                                                                                                                                                                                                                                                                                                                                                                                   | Pulawa Postrictional Data Allowed                                                       | w/Post_Pontals Allwdy                                                           | w/Bostrstas                                                       |                                                |                                          |                                 |
|                                                                                                                                                                                                                                                                                                                                                                                                                                                                                                                                                                                                                                                                                                                                                                                                                                                                                                                                                                                                                                                                                                                                                                                                                                                                                                                                                                                                                                                                                                                                                                                                                                                                                                                                                                                                                                                                                                                                                                                                                                                     | Bylaws Restrictions: <b>Pets Allowed</b><br>Restricted Age:                             | w/ RESL, REIILAIS AIIWO                                                         | # of Pets:                                                        |                                                | Cats:                                    | Dogs:                           |
| Basement: <b>None</b><br>Crawl/Bsmt. Ht: # of Levels: <b>1</b>                                                                                                                                                                                                                                                                                                                                                                                                                                                                                                                                                                                                                                                                                                                                                                                                                                                                                                                                                                                                                                                                                                                                                                                                                                                                                                                                                                                                                                                                                                                                                                                                                                                                                                                                                                                                                                                                                                                                                                                      | # or % of Rentals Allowed:<br>Short Term(<1yr)Rnt/Lse Alwd?:<br>Short Term Lse-Details: | #                                                                               |                                                                   |                                                |                                          |                                 |
| Floor Type Dimension                                                                                                                                                                                                                                                                                                                                                                                                                                                                                                                                                                                                                                                                                                                                                                                                                                                                                                                                                                                                                                                                                                                                                                                                                                                                                                                                                                                                                                                                                                                                                                                                                                                                                                                                                                                                                                                                                                                                                                                                                                | Floor Type                                                                              | Dimensions                                                                      | Bath                                                              | Floor                                          | # of Pieces                              | Ensuite?                        |
| Main Living Room 13'8 x 11<br>Main Kitchen 9'4 x 10                                                                                                                                                                                                                                                                                                                                                                                                                                                                                                                                                                                                                                                                                                                                                                                                                                                                                                                                                                                                                                                                                                                                                                                                                                                                                                                                                                                                                                                                                                                                                                                                                                                                                                                                                                                                                                                                                                                                                                                                 |                                                                                         | x<br>x                                                                          | 1<br>2                                                            | Main<br>Main                                   | 4<br>3                                   | No<br>Yes                       |
| Main Dining Room 11'2 x 5'<br>Main Family Room 19'1 x 15                                                                                                                                                                                                                                                                                                                                                                                                                                                                                                                                                                                                                                                                                                                                                                                                                                                                                                                                                                                                                                                                                                                                                                                                                                                                                                                                                                                                                                                                                                                                                                                                                                                                                                                                                                                                                                                                                                                                                                                            | 11                                                                                      | x<br>x                                                                          | 3                                                                 |                                                |                                          |                                 |
| Main Master Bedroom 15'3 x 12                                                                                                                                                                                                                                                                                                                                                                                                                                                                                                                                                                                                                                                                                                                                                                                                                                                                                                                                                                                                                                                                                                                                                                                                                                                                                                                                                                                                                                                                                                                                                                                                                                                                                                                                                                                                                                                                                                                                                                                                                       | 'O                                                                                      | x                                                                               | 5                                                                 |                                                |                                          |                                 |
| MainBedroom11'4 x 10MainLaundry11'10 x 5'                                                                                                                                                                                                                                                                                                                                                                                                                                                                                                                                                                                                                                                                                                                                                                                                                                                                                                                                                                                                                                                                                                                                                                                                                                                                                                                                                                                                                                                                                                                                                                                                                                                                                                                                                                                                                                                                                                                                                                                                           | )                                                                                       | x<br>x                                                                          | 6<br>7                                                            |                                                |                                          |                                 |
| Below Foyer 5'3 x 7'<br>isting Broker(s): Keller Williams Elite Realty                                                                                                                                                                                                                                                                                                                                                                                                                                                                                                                                                                                                                                                                                                                                                                                                                                                                                                                                                                                                                                                                                                                                                                                                                                                                                                                                                                                                                                                                                                                                                                                                                                                                                                                                                                                                                                                                                                                                                                              | 3                                                                                       | x                                                                               | 8                                                                 |                                                |                                          |                                 |
|                                                                                                                                                                                                                                                                                                                                                                                                                                                                                                                                                                                                                                                                                                                                                                                                                                                                                                                                                                                                                                                                                                                                                                                                                                                                                                                                                                                                                                                                                                                                                                                                                                                                                                                                                                                                                                                                                                                                                                                                                                                     |                                                                                         |                                                                                 |                                                                   | •• = •                                         |                                          |                                 |
| WHAT A DREAM! Don't let the address fool yo<br>off living & master bedroom for ample privac<br>garage=best of both worlds! Bight+airy 1478<br>OR bring a contractor to explore 3rd bed! Exp                                                                                                                                                                                                                                                                                                                                                                                                                                                                                                                                                                                                                                                                                                                                                                                                                                                                                                                                                                                                                                                                                                                                                                                                                                                                                                                                                                                                                                                                                                                                                                                                                                                                                                                                                                                                                                                         | /! A sprawling upper floor town<br>ft 2 bed+ den feat open style k                      | home perfect for conven<br>itchen w/large pantry st<br>o sits perfectly between | ient single fl<br>orage room,<br>homes for ex                     | oor living+w<br>large living+<br>tra serenity! | alk-up acce<br>dining, coz<br>Large prim | ess &<br>cy family room<br>nary |