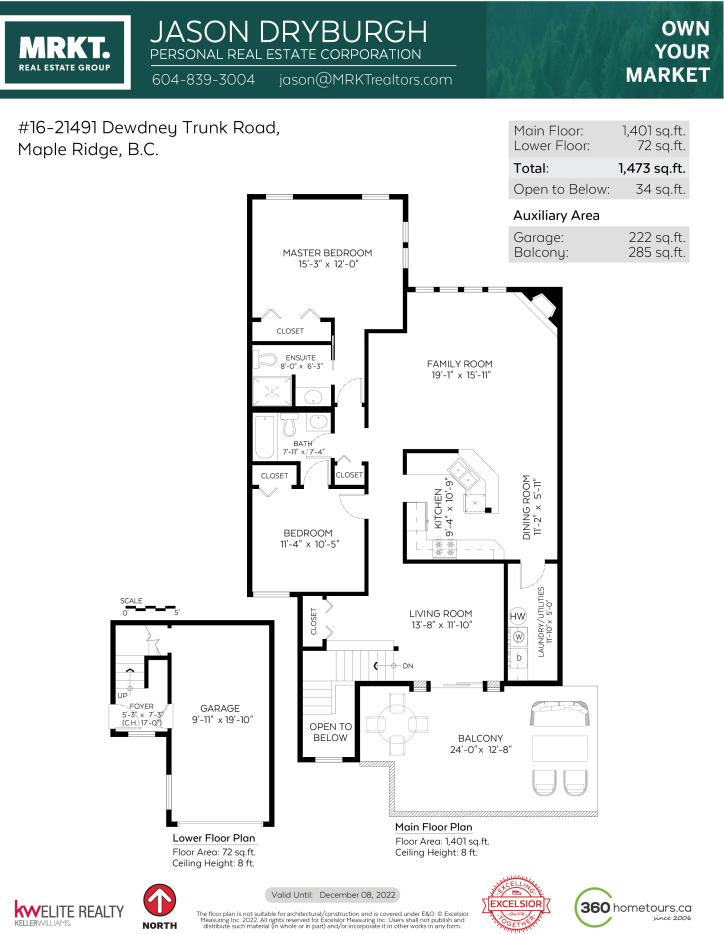

|                                                                                                                                                                                                                                                                                                                                                                                                                                                                                                                                                                                                                                                                                                                                                                                                                                                                                                                                                                                                                                                                                                                                                                                                                                                                                                                                                                                                                                                                                                                                                                                                                                                                                                                                                                                                                                                                                                                                                                                                                                                     | Presenter<br>Jason Drybu<br>Keller Williams<br>https://MRKTrr<br>jason@mrktre           | rgh PREC*<br>Elite Realty<br>ealtors.com                                        |                                                                   |                                                | MRKT<br>Real estate grou                 |                                 |
|-----------------------------------------------------------------------------------------------------------------------------------------------------------------------------------------------------------------------------------------------------------------------------------------------------------------------------------------------------------------------------------------------------------------------------------------------------------------------------------------------------------------------------------------------------------------------------------------------------------------------------------------------------------------------------------------------------------------------------------------------------------------------------------------------------------------------------------------------------------------------------------------------------------------------------------------------------------------------------------------------------------------------------------------------------------------------------------------------------------------------------------------------------------------------------------------------------------------------------------------------------------------------------------------------------------------------------------------------------------------------------------------------------------------------------------------------------------------------------------------------------------------------------------------------------------------------------------------------------------------------------------------------------------------------------------------------------------------------------------------------------------------------------------------------------------------------------------------------------------------------------------------------------------------------------------------------------------------------------------------------------------------------------------------------------|-----------------------------------------------------------------------------------------|---------------------------------------------------------------------------------|-------------------------------------------------------------------|------------------------------------------------|------------------------------------------|---------------------------------|
| ctive     16 21491 DEWDNEY TRUNK ROAD       2676280     Maple Bidge                                                                                                                                                                                                                                                                                                                                                                                                                                                                                                                                                                                                                                                                                                                                                                                                                                                                                                                                                                                                                                                                                                                                                                                                                                                                                                                                                                                                                                                                                                                                                                                                                                                                                                                                                                                                                                                                                                                                                                                 |                                                                                         |                                                                                 |                                                                   | Residential Attached                           |                                          |                                 |
| Active     Maple Ridge       oard: V     West Central                                                                                                                                                                                                                                                                                                                                                                                                                                                                                                                                                                                                                                                                                                                                                                                                                                                                                                                                                                                                                                                                                                                                                                                                                                                                                                                                                                                                                                                                                                                                                                                                                                                                                                                                                                                                                                                                                                                                                                                               |                                                                                         |                                                                                 |                                                                   | \$649,900 (LP)                                 |                                          |                                 |
| Townhouse                                                                                                                                                                                                                                                                                                                                                                                                                                                                                                                                                                                                                                                                                                                                                                                                                                                                                                                                                                                                                                                                                                                                                                                                                                                                                                                                                                                                                                                                                                                                                                                                                                                                                                                                                                                                                                                                                                                                                                                                                                           | V2X 3G                                                                                  |                                                                                 |                                                                   |                                                |                                          | (SP) M                          |
|                                                                                                                                                                                                                                                                                                                                                                                                                                                                                                                                                                                                                                                                                                                                                                                                                                                                                                                                                                                                                                                                                                                                                                                                                                                                                                                                                                                                                                                                                                                                                                                                                                                                                                                                                                                                                                                                                                                                                                                                                                                     | Sold Date:                                                                              | If new, GST/                                                                    |                                                                   | 5                                              | al Price: \$6                            | '                               |
|                                                                                                                                                                                                                                                                                                                                                                                                                                                                                                                                                                                                                                                                                                                                                                                                                                                                                                                                                                                                                                                                                                                                                                                                                                                                                                                                                                                                                                                                                                                                                                                                                                                                                                                                                                                                                                                                                                                                                                                                                                                     | Meas. Type:<br>Frontage(feet):                                                          | Bedrooms:<br>Bathrooms:                                                         | 2<br>2                                                            | ••                                             | . Year Built                             |                                 |
|                                                                                                                                                                                                                                                                                                                                                                                                                                                                                                                                                                                                                                                                                                                                                                                                                                                                                                                                                                                                                                                                                                                                                                                                                                                                                                                                                                                                                                                                                                                                                                                                                                                                                                                                                                                                                                                                                                                                                                                                                                                     | Frontage(metres):                                                                       |                                                                                 |                                                                   | Age: 32<br>Zoning: RM4                         |                                          |                                 |
|                                                                                                                                                                                                                                                                                                                                                                                                                                                                                                                                                                                                                                                                                                                                                                                                                                                                                                                                                                                                                                                                                                                                                                                                                                                                                                                                                                                                                                                                                                                                                                                                                                                                                                                                                                                                                                                                                                                                                                                                                                                     | Depth / Size (ft.):                                                                     | Half Baths:                                                                     | 0                                                                 | Gross                                          |                                          | \$3,419.88                      |
|                                                                                                                                                                                                                                                                                                                                                                                                                                                                                                                                                                                                                                                                                                                                                                                                                                                                                                                                                                                                                                                                                                                                                                                                                                                                                                                                                                                                                                                                                                                                                                                                                                                                                                                                                                                                                                                                                                                                                                                                                                                     |                                                                                         | 00                                                                              |                                                                   |                                                | x Year:                                  | 2021                            |
|                                                                                                                                                                                                                                                                                                                                                                                                                                                                                                                                                                                                                                                                                                                                                                                                                                                                                                                                                                                                                                                                                                                                                                                                                                                                                                                                                                                                                                                                                                                                                                                                                                                                                                                                                                                                                                                                                                                                                                                                                                                     | Flood Plain: No                                                                         |                                                                                 | 566-455                                                           | Tax In                                         | c. Utilities?:                           | No                              |
|                                                                                                                                                                                                                                                                                                                                                                                                                                                                                                                                                                                                                                                                                                                                                                                                                                                                                                                                                                                                                                                                                                                                                                                                                                                                                                                                                                                                                                                                                                                                                                                                                                                                                                                                                                                                                                                                                                                                                                                                                                                     |                                                                                         | 0:                                                                              |                                                                   | Tour:                                          |                                          |                                 |
| and and and a second                                                                                                                                                                                                                                                                                                                                                                                                                                                                                                                                                                                                                                                                                                                                                                                                                                                                                                                                                                                                                                                                                                                                                                                                                                                                                                                                                                                                                                                                                                                                                                                                                                                                                                                                                                                                                                                                                                                                                                                                                                | Complex / Subdiv: DI<br>Services Connctd: El                                            | EWDNEY WEST<br>ectricity, Sanitary Sew                                          | er, Storm S                                                       | ewer, Wate                                     | r                                        |                                 |
|                                                                                                                                                                                                                                                                                                                                                                                                                                                                                                                                                                                                                                                                                                                                                                                                                                                                                                                                                                                                                                                                                                                                                                                                                                                                                                                                                                                                                                                                                                                                                                                                                                                                                                                                                                                                                                                                                                                                                                                                                                                     | Sewer Type: Ci                                                                          | ty/Municipal Wate                                                               | r Supply: Cit                                                     | ty/Municipa                                    | I                                        |                                 |
| Style of Home: Upper Unit                                                                                                                                                                                                                                                                                                                                                                                                                                                                                                                                                                                                                                                                                                                                                                                                                                                                                                                                                                                                                                                                                                                                                                                                                                                                                                                                                                                                                                                                                                                                                                                                                                                                                                                                                                                                                                                                                                                                                                                                                           |                                                                                         | Parking: 1 Covered Par                                                          |                                                                   | arking Access:                                 | Front                                    |                                 |
| Construction: Frame - Wood<br>Exterior: Brick, Vinyl                                                                                                                                                                                                                                                                                                                                                                                                                                                                                                                                                                                                                                                                                                                                                                                                                                                                                                                                                                                                                                                                                                                                                                                                                                                                                                                                                                                                                                                                                                                                                                                                                                                                                                                                                                                                                                                                                                                                                                                                |                                                                                         | ng: Garage; Single, Visit<br>to Public Transit: WALK                            | or Parking                                                        | Dist. to Scho                                  | ol Bus: WAI                              | ĸ                               |
| Foundation: Concrete Perimeter                                                                                                                                                                                                                                                                                                                                                                                                                                                                                                                                                                                                                                                                                                                                                                                                                                                                                                                                                                                                                                                                                                                                                                                                                                                                                                                                                                                                                                                                                                                                                                                                                                                                                                                                                                                                                                                                                                                                                                                                                      | Title                                                                                   | to Land: Freehold Strat                                                         | a                                                                 |                                                |                                          | -                               |
| Renovations:                                                                                                                                                                                                                                                                                                                                                                                                                                                                                                                                                                                                                                                                                                                                                                                                                                                                                                                                                                                                                                                                                                                                                                                                                                                                                                                                                                                                                                                                                                                                                                                                                                                                                                                                                                                                                                                                                                                                                                                                                                        |                                                                                         | erty Disc.: <b>Yes</b><br>res Leased: <b>:</b>                                  |                                                                   |                                                |                                          |                                 |
| # of Fireplaces: <b>1</b> R.I. Fireplaces:                                                                                                                                                                                                                                                                                                                                                                                                                                                                                                                                                                                                                                                                                                                                                                                                                                                                                                                                                                                                                                                                                                                                                                                                                                                                                                                                                                                                                                                                                                                                                                                                                                                                                                                                                                                                                                                                                                                                                                                                          | Rain Screen:                                                                            |                                                                                 |                                                                   |                                                |                                          |                                 |
| Fireplace Fuel: Gas - Natural                                                                                                                                                                                                                                                                                                                                                                                                                                                                                                                                                                                                                                                                                                                                                                                                                                                                                                                                                                                                                                                                                                                                                                                                                                                                                                                                                                                                                                                                                                                                                                                                                                                                                                                                                                                                                                                                                                                                                                                                                       |                                                                                         | res Rmvd: No :                                                                  |                                                                   |                                                |                                          |                                 |
| Fuel/Heating: Baseboard, Electric Outdoor Area: Sundeck(s)                                                                                                                                                                                                                                                                                                                                                                                                                                                                                                                                                                                                                                                                                                                                                                                                                                                                                                                                                                                                                                                                                                                                                                                                                                                                                                                                                                                                                                                                                                                                                                                                                                                                                                                                                                                                                                                                                                                                                                                          | R.I. Plumbing:<br>Floor                                                                 | Finish: Laminate, Mix                                                           | ed, Tile                                                          |                                                |                                          |                                 |
| Type of Roof: Asphalt<br>Legal: STRATA LOT 16, PLAN NWS3157, DISTRICT LOT<br>TO THE UNIT ENTITLEMENT OF THE STRATA LO                                                                                                                                                                                                                                                                                                                                                                                                                                                                                                                                                                                                                                                                                                                                                                                                                                                                                                                                                                                                                                                                                                                                                                                                                                                                                                                                                                                                                                                                                                                                                                                                                                                                                                                                                                                                                                                                                                                               |                                                                                         |                                                                                 |                                                                   |                                                |                                          |                                 |
| Amenities:       Garden, In Suite Laundry         Site Influences:       Central Location, Recreation Notestation, Recreation, Notestation, Recreation, Notestation, Recreation, Recreatin, Recreation, Recreation, Recreation, Recreat |                                                                                         |                                                                                 | Tot Units in<br>Storeys in B<br>Mgmt. Co's<br>Council/Park<br>ent | uilding: <b>2</b><br>#:                        | Loc                                      | ker: No                         |
| Grand Total: <b>1,473 sq. ft.</b>                                                                                                                                                                                                                                                                                                                                                                                                                                                                                                                                                                                                                                                                                                                                                                                                                                                                                                                                                                                                                                                                                                                                                                                                                                                                                                                                                                                                                                                                                                                                                                                                                                                                                                                                                                                                                                                                                                                                                                                                                   | Pulawa Postrictional Data Allowed                                                       | w/Post_Pontals Allwdy                                                           | w/Bostrstas                                                       |                                                |                                          |                                 |
|                                                                                                                                                                                                                                                                                                                                                                                                                                                                                                                                                                                                                                                                                                                                                                                                                                                                                                                                                                                                                                                                                                                                                                                                                                                                                                                                                                                                                                                                                                                                                                                                                                                                                                                                                                                                                                                                                                                                                                                                                                                     | Bylaws Restrictions: <b>Pets Allowed</b><br>Restricted Age:                             | w/ RESL, REIILAIS AIIWO                                                         | # of Pets:                                                        |                                                | Cats:                                    | Dogs:                           |
| Basement: <b>None</b><br>Crawl/Bsmt. Ht: # of Levels: <b>1</b>                                                                                                                                                                                                                                                                                                                                                                                                                                                                                                                                                                                                                                                                                                                                                                                                                                                                                                                                                                                                                                                                                                                                                                                                                                                                                                                                                                                                                                                                                                                                                                                                                                                                                                                                                                                                                                                                                                                                                                                      | # or % of Rentals Allowed:<br>Short Term(<1yr)Rnt/Lse Alwd?:<br>Short Term Lse-Details: | #                                                                               |                                                                   |                                                |                                          |                                 |
| Floor Type Dimension                                                                                                                                                                                                                                                                                                                                                                                                                                                                                                                                                                                                                                                                                                                                                                                                                                                                                                                                                                                                                                                                                                                                                                                                                                                                                                                                                                                                                                                                                                                                                                                                                                                                                                                                                                                                                                                                                                                                                                                                                                | Floor Type                                                                              | Dimensions                                                                      | Bath                                                              | Floor                                          | # of Pieces                              | Ensuite?                        |
| Main Living Room 13'8 x 11<br>Main Kitchen 9'4 x 10                                                                                                                                                                                                                                                                                                                                                                                                                                                                                                                                                                                                                                                                                                                                                                                                                                                                                                                                                                                                                                                                                                                                                                                                                                                                                                                                                                                                                                                                                                                                                                                                                                                                                                                                                                                                                                                                                                                                                                                                 |                                                                                         | x<br>x                                                                          | 1<br>2                                                            | Main<br>Main                                   | 4<br>3                                   | No<br>Yes                       |
| Main Dining Room 11'2 x 5'<br>Main Family Room 19'1 x 15                                                                                                                                                                                                                                                                                                                                                                                                                                                                                                                                                                                                                                                                                                                                                                                                                                                                                                                                                                                                                                                                                                                                                                                                                                                                                                                                                                                                                                                                                                                                                                                                                                                                                                                                                                                                                                                                                                                                                                                            | 11                                                                                      | x<br>x                                                                          | 3                                                                 |                                                |                                          |                                 |
| Main Master Bedroom 15'3 x 12                                                                                                                                                                                                                                                                                                                                                                                                                                                                                                                                                                                                                                                                                                                                                                                                                                                                                                                                                                                                                                                                                                                                                                                                                                                                                                                                                                                                                                                                                                                                                                                                                                                                                                                                                                                                                                                                                                                                                                                                                       | 'O                                                                                      | x                                                                               | 5                                                                 |                                                |                                          |                                 |
| MainBedroom11'4 x 10MainLaundry11'10 x 5'                                                                                                                                                                                                                                                                                                                                                                                                                                                                                                                                                                                                                                                                                                                                                                                                                                                                                                                                                                                                                                                                                                                                                                                                                                                                                                                                                                                                                                                                                                                                                                                                                                                                                                                                                                                                                                                                                                                                                                                                           | )                                                                                       | x<br>x                                                                          | 6<br>7                                                            |                                                |                                          |                                 |
| Below Foyer 5'3 x 7'<br>isting Broker(s): Keller Williams Elite Realty                                                                                                                                                                                                                                                                                                                                                                                                                                                                                                                                                                                                                                                                                                                                                                                                                                                                                                                                                                                                                                                                                                                                                                                                                                                                                                                                                                                                                                                                                                                                                                                                                                                                                                                                                                                                                                                                                                                                                                              | 3                                                                                       | x                                                                               | 8                                                                 |                                                |                                          |                                 |
|                                                                                                                                                                                                                                                                                                                                                                                                                                                                                                                                                                                                                                                                                                                                                                                                                                                                                                                                                                                                                                                                                                                                                                                                                                                                                                                                                                                                                                                                                                                                                                                                                                                                                                                                                                                                                                                                                                                                                                                                                                                     |                                                                                         |                                                                                 |                                                                   | •• = •                                         |                                          |                                 |
| WHAT A DREAM! Don't let the address fool yo<br>off living & master bedroom for ample privac<br>garage=best of both worlds! Bight+airy 1478<br>OR bring a contractor to explore 3rd bed! Exp                                                                                                                                                                                                                                                                                                                                                                                                                                                                                                                                                                                                                                                                                                                                                                                                                                                                                                                                                                                                                                                                                                                                                                                                                                                                                                                                                                                                                                                                                                                                                                                                                                                                                                                                                                                                                                                         | /! A sprawling upper floor town<br>ft 2 bed+ den feat open style k                      | home perfect for conven<br>itchen w/large pantry st<br>o sits perfectly between | ient single fl<br>orage room,<br>homes for ex                     | oor living+w<br>large living+<br>tra serenity! | alk-up acce<br>dining, coz<br>Large prim | ess &<br>cy family room<br>nary |