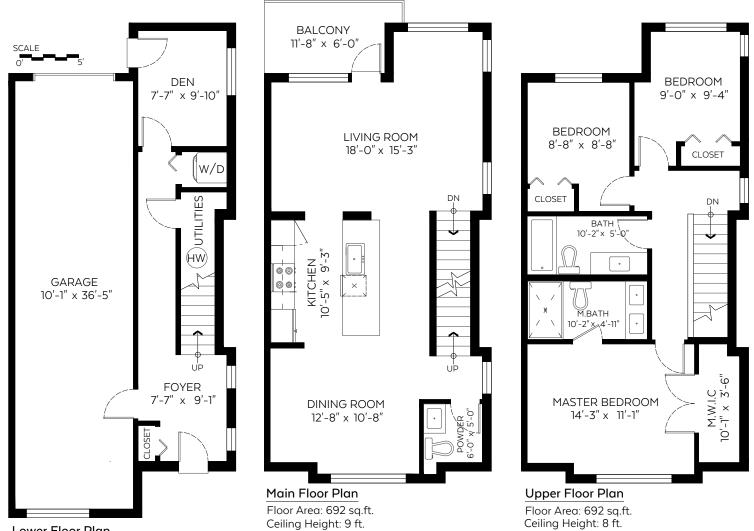

## OWN YOUR MARKET

#8-1219 Burke Mountain Street, Coquitlam, B.C.

778-998-5933

| Main Floor:  | 692 sq.ft.   |
|--------------|--------------|
| Upper Floor: | 692 sq.ft.   |
| Lower Floor: | 322 sq.ft.   |
| Total:       | 1,706 sq.ft. |

## Auxiliary Area

| Garage:  | 403 sq.ft. |
|----------|------------|
| Balcony: | 64 sq.ft.  |

Lower Floor Plan Floor Area: 322 sq.ft. Ceiling Height: 8 ft.

NORTH

Measured on: August 17, 2020

The floor plan is not suitable for architectural/construction and is covered under E&O. © Excelsior Measuring Inc. 2020. All rights reserved for Excelsior Measuring Inc. Users shall not publish and distribute such material (in whole or in part) and/or incorporate it in other works in any form.