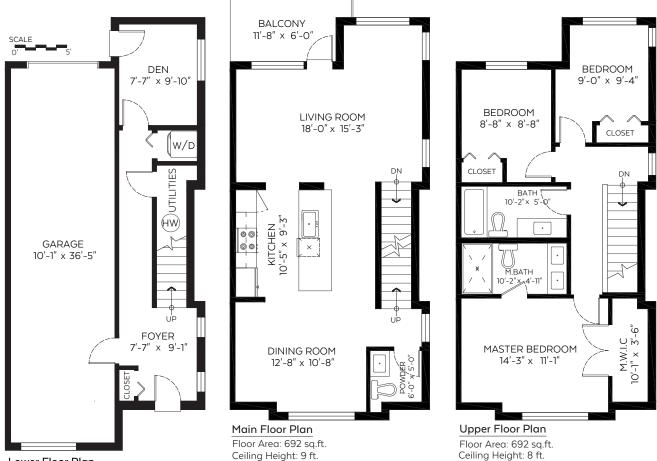

## 8-1219 BURKE MOUNTAIN STREET | COQUITLAM, BC

#8-1219 Burke Mountain Street, Coquitlam, B.C.

Lower Floor Plan Floor Area: 322 sq.ft. Ceiling Height: 8 ft.

604 465 1850 team@MRKTrealtors.com MRKTrealtors.com

Annie Bridge MRKT. Real Estate Group 778-998-5933 annie@MRKTrealtors.com

| Lower Floor: | 322 sq.ft. |
|--------------|------------|
| Main Floor:  | 692 sq.ft. |
| Upper Floor: | 692 sq.ft. |

1,706 sq.ft.

## Auxiliary Area

| Garage:  | 403 sq.ft. |
|----------|------------|
| Balcony: | 64 sq.ft.  |

Floor Area: 692 sq.ft. Ceiling Height: 8 ft.

Measured on: August 17, 2020

The floor plan is not suitable for architectural/construction and is covered under E&O. © Excelsior Measuring Inc. 2020. All rights reserved for Excelsior Measuring Inc. Users shall not publish and distribute such material (in whole or in part) and/or incorporate it in other works in any form.