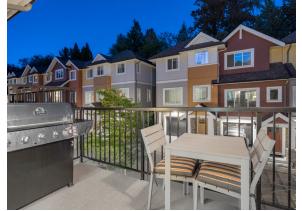

Space. This Quiet 31 Unit Complex is Tucked Beside Lush Green Spaceand a Small Creek in the Sought-Atter Burke Mountain Neighbournood.Boasting Sleek White Kitchen w/an OpenConcept Makes Entertaining a Breeze.HELLO Oversized Island,S.S Appliances,Quartz Tops,Designer Grey OakFloors,Built In Vacuum & Gorgeous Fireplace!Enjoy your Morning Coffee on your Sun Drenched Patio whilelistening to the Bubbling Creek. Lots of Parking, Double Garage+Pad Irg Enough For SUV/TRUCK + Heaps ofStreet Parking.Full Fenced yard Perfect for Kids and Pets. Steps to Schools,Transit,Hiking,MinnekhadaLodge,Victoria Park,Shopping you name it!By Appointment Only-Call Now!

## Auxiliary Area

| Garage:  | 403 sq.ft. |
|----------|------------|
| Balcony: | 64 sq.ft.  |

Floor Area: 692 sq.ft. Ceiling Height: 8 ft.

Measured on: August 17, 2020

The floor plan is not suitable for architectural/construction and is covered under E&O. © Excelsior Measuring Inc. 2020. All rights reserved for Excelsior Measuring Inc. Users shall not publish and distribute such material (in whole or in part) and/or incorporate it in other works in any form.